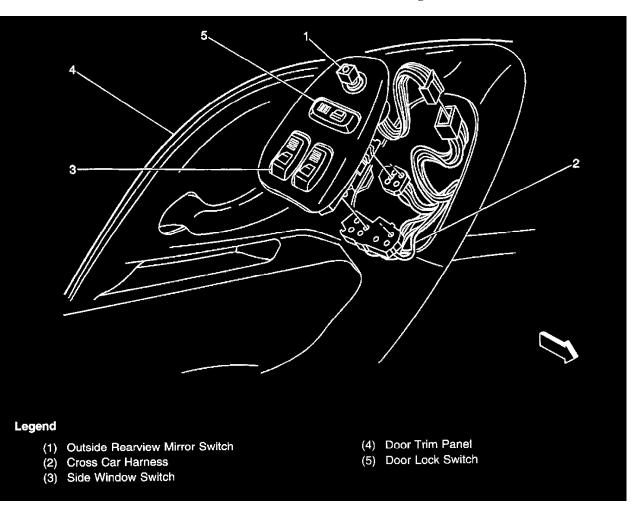

Page 57

- (1) Door Lock Switch Connector
- (2) Outside Rearview Mirror Select Switch Connector
- (3) Outside Rearview Mirror Connector
- (4) Cross Car Harness
- (5) Front Side Door Window Regulator Motor Connector
- (6) Front Side Door Lock Actuator Connector
- (7) Front Side Door Lock Connector
- (8) Side Window Switch Connector
- (9) Door Illumination Lamp