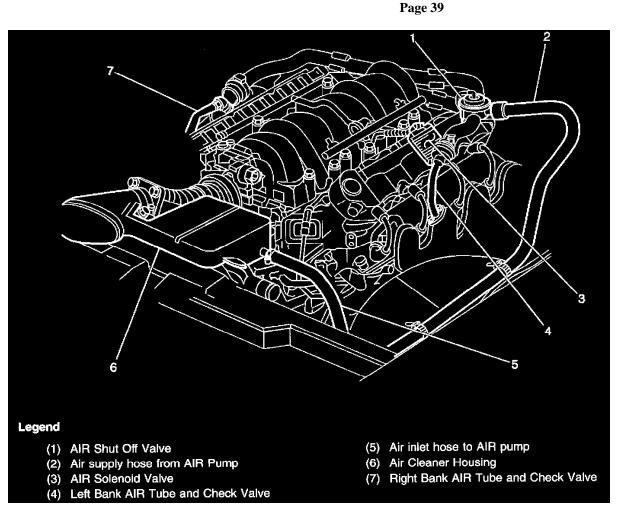

Page 37

**AIR Pump Location** 

Locations View

Locations View

Locations View

Amplifier

Locations View

Locations View

Locations View

Remote Compact Disc Player

In the left rear cargo compartment Secondary Air Injection (Air) Pump On the front left frame rail, in the engine compartment Secondary Air Injection Bypass Valve Mounted to the right front frame rail Security Indicator LED On the top center of the IP