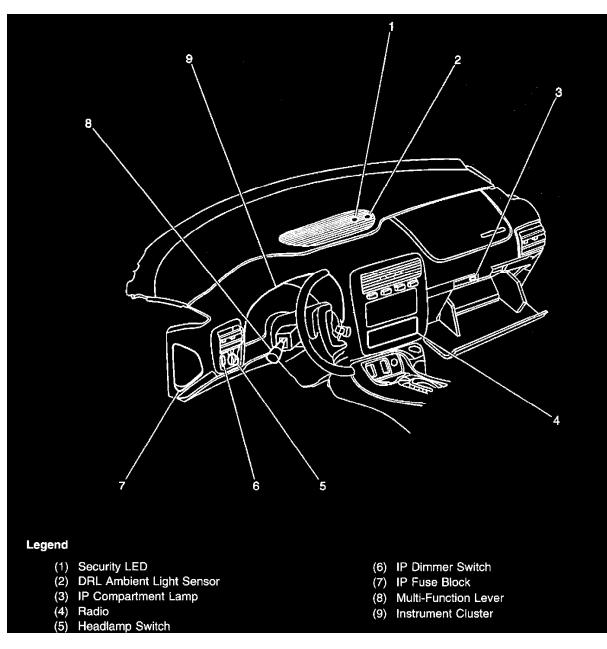

Page 8

Locations View

Inside the top center of the IP compartment **Licence Lamps** 

Sand Wannengener Annual and an and a state of the **\$**) Q 2 3 Legend Side Marker Lamp, Right Rear
 License Lamp (3) Side Marker Lamp, Left Rear(4) Rear Fascia \_\_\_\_\_\_

Locations View

Remote Compact Disc Player

In the left rear cargo compartment Secondary Air Injection (Air) Pump On the front left frame rail, in the engine compartment Secondary Air Injection Bypass Valve Mounted to the right front frame rail Security Indicator LED On the top center of the IP