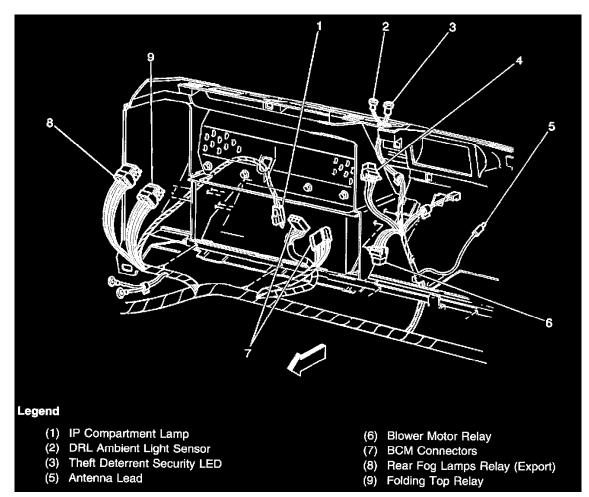

Page 6

Locations View

Left of the steering column, mounted to the IP carrier **Headlamp, High Beam** On the front of the vehicle **Headlamp, Low beam** On the front of the vehicle **IP Compartment Lamp** 