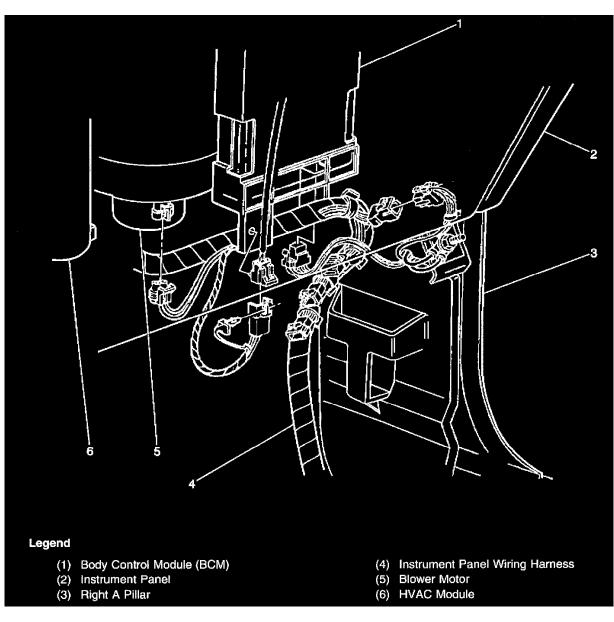

## Inside Rearview Mirror Mounted to the inside center of the windshield Instrument Cluster

Page 112

Locations View

On the left side of the IP **Instrument Panel** 

Page 113

Locations View

Locations View

Locations View