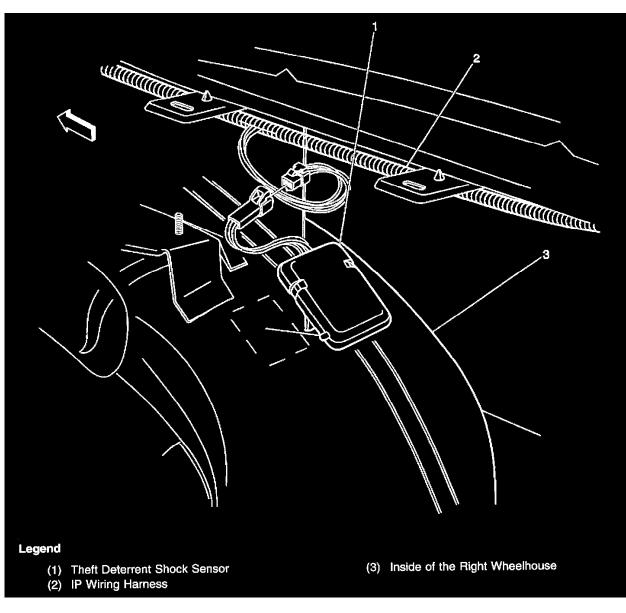

Page 130

Locations View

Locations View

Page 132

Page 133

- (Automatic Transmission only)
- (6) IP Wiring Harness
- Stoplamp Switch Connector C1 (7)
- Brake Pedal (8)

- (V6 VIN K)
- (13) Clutch Pedal
- (14) Clutch Pedal Position Switch
- (15) IP Wiring Harness