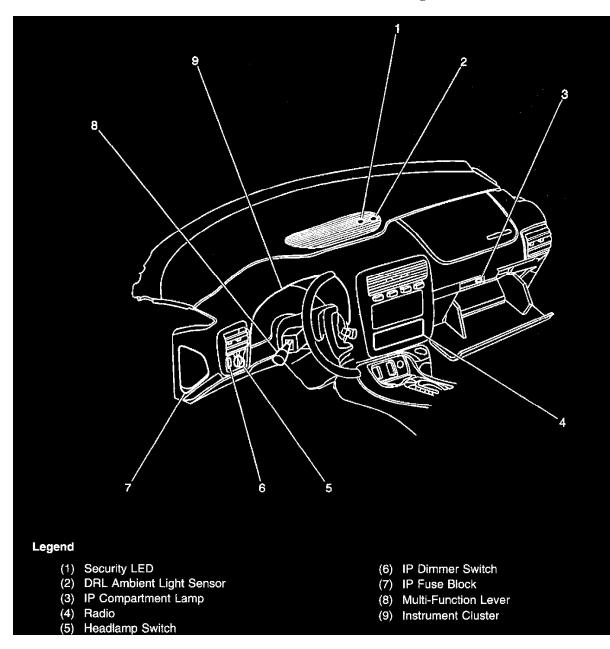

## Inside Rearview Mirror Mounted to the inside center of the windshield Instrument Cluster

Page 112

Locations View

On the left side of the IP **Instrument Panel** 

Page 113

Locations View

Locations View

Locations View

## **IP Fuse Block**

FUSE BLOCK I/P

Page 122

Page 123

Locations View

On the left end of the IP carrier. **IP Wiring Harness** 

Page 124

Locations View

Locations View

Radio

Page 148

Locations View

In the center of the IP, above the HVAC control

In the center of the IP, below the HVAC control **Rear Defogger Grid** 

Locations View

Mounted on the rear windshield

Locations View

Remote Compact Disc Player

In the left rear cargo compartment Secondary Air Injection (Air) Pump On the front left frame rail, in the engine compartment Secondary Air Injection Bypass Valve Mounted to the right front frame rail Security Indicator LED On the top center of the IP