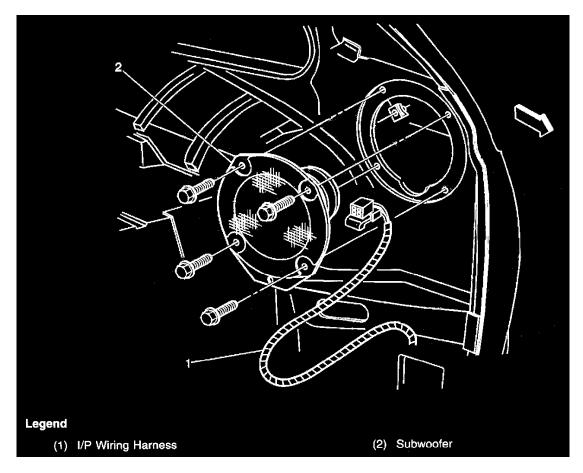

### Speaker, Rear Subwoofer (With Entertainment System Option D)

In the right and left sail panels

#### Speaker, Rear Subwoofer (8 Quat Frt Dr Mtd Dual Rr Hatch Amp)

Speaker, Rear Subwoofer (With Speaker System, 8 Quat Frt Dr Mtd Dual Rr Hatch Amplifier)

#### In the right and left sail panels Speaker, Rear Tweeter (Option D, E (Monsoon))

Speaker, Rear Tweeter (With Entertainment System Option D, Entertainment System Option E (Monsoon))

In the right and left rear quarter panels