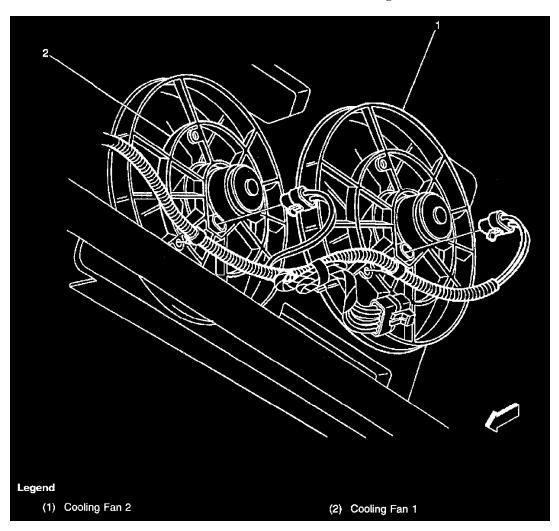

# Engine Cooling Fans Behind the radiator

Page 65

Locations View - Lower Right Side Of Engine (V8 VIN G)

**Engine Wiring Harness** 

Locations View

Locations View

Locations View

Page 70