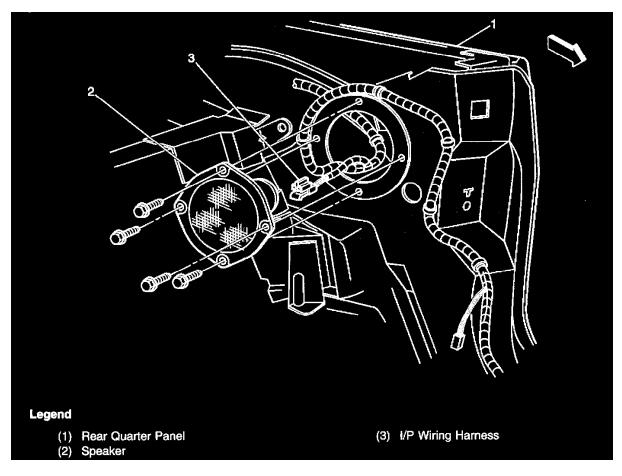

# Speaker, Rear Midrange (With Entertainment System Option D)

Mounted to the rear hatch

Speaker, Rear Quarter (With U59)

In the right and left rear quarter panels

### Speaker, Rear Subwoofer (With Entertainment System Option D)

In the right and left sail panels

#### In the right and left sail panels Speaker, Rear Tweeter (Option D, E (Monsoon))

Speaker, Rear Tweeter (With Entertainment System Option D, Entertainment System Option E (Monsoon))

In the right and left rear quarter panels