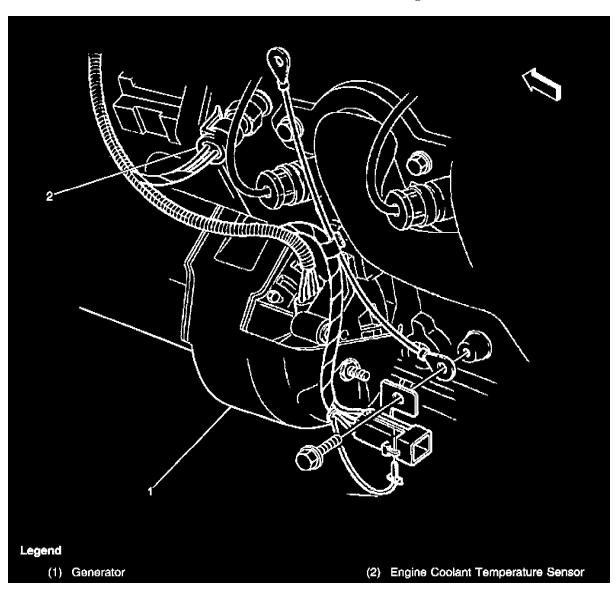

# Generator

Page 104

Locations View

Page 105

Locations View

On the front left side of the engine

Headlamp Leveling Jumper Resistor In the IP harness, approximately 12 cm (4 in) from G202 breakout, in inflatable restraint sensing and diagnostic module (SDM) breakout Horn