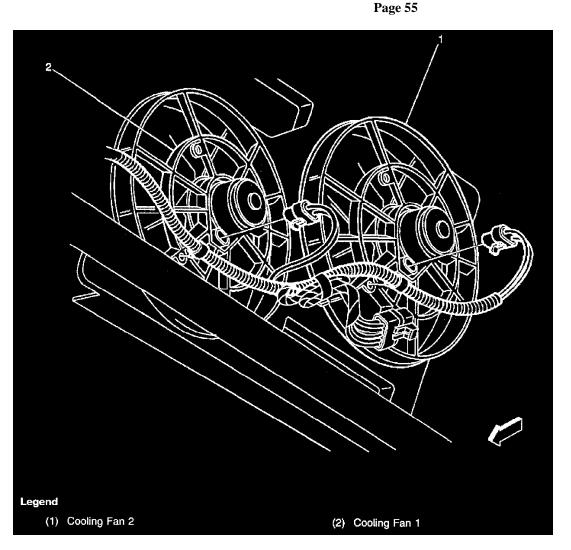

# Engine Cooling Fans Behind the radiator

Page 65

Locations View - Lower Right Side Of Engine (V8 VIN G)

**Engine Wiring Harness** 

Locations View

Locations View

Locations View

Page 70