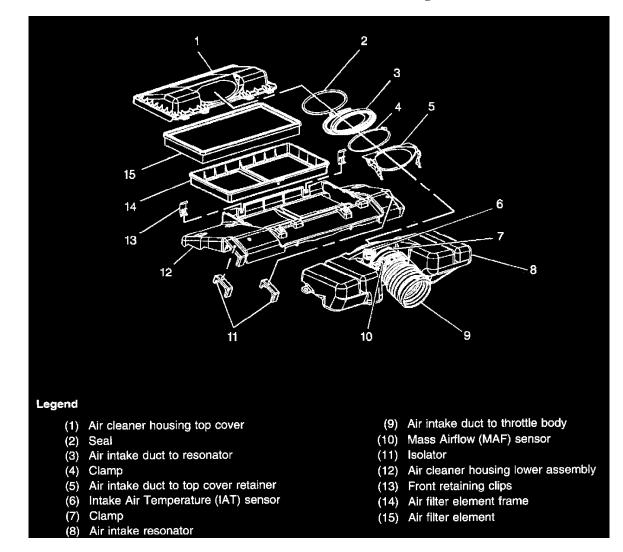

**Locations View** 

Page 29

Locations View

Page 30

- (1) Air cleaner housing top cover
- (2) Seal
- (3) Air intake duct to resonator
- (4) Clamp
- (5) Air intake duct to top cover retainer
- (6) Intake Air Temperature (IAT) sensor
- (7) Clamp
- (8) Air intake resonator

- (9) Air intake duct to throttle body
- (10) Mass Airflow (MAF) sensor
- (11) Isolator
- (12) Air cleaner housing lower assembly
- (13) Front retaining clips
- (14) Air filter element frame
- (15) Air filter element