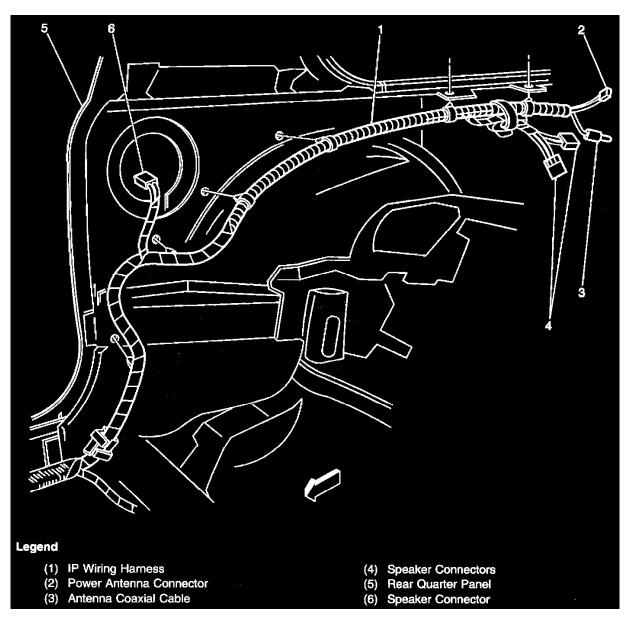

### Antenna (Radio Power)

Behind the right rear quarter inner trim panel

Mounted behind the right rear quarter inner trim panel

Page 43

Locations View

Auxiliary Power Outlet On the lower right side of the front of the console Battery

Locations View

In the right front of the engine compartment

Page 45

Locations View - Lower Right Side Of Engine (V8 VIN G)

Locations View

Page 47

- (5) Stoplamp Switch Connector C2 (Automatic Transmission only)
- (6) IP Wiring Harness
- (7) Stoplamp Switch Connector C1
- (8) Brake Pedal