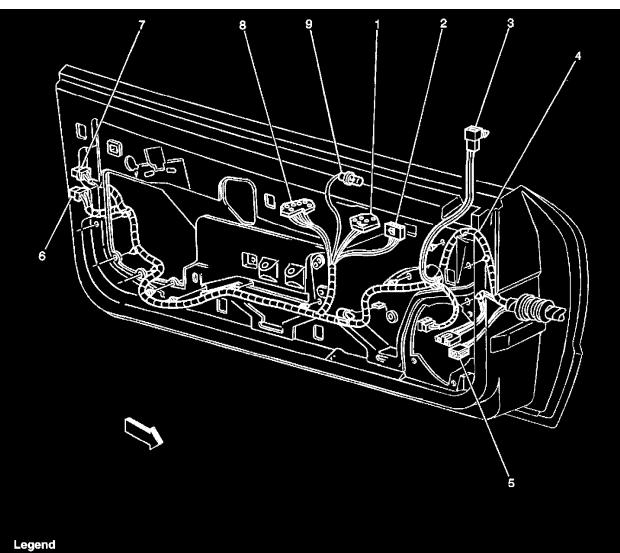

Page 57

- (1) Door Lock Switch Connector
- (2) Outside Rearview Mirror Select Switch Connector
- (3) Outside Rearview Mirror Connector
- (4) Cross Car Harness
- (5) Front Side Door Window Regulator Motor Connector
- (6) Front Side Door Lock Actuator Connector
- (7) Front Side Door Lock Connector
- (8) Side Window Switch Connector
- (9) Door Illumination Lamp