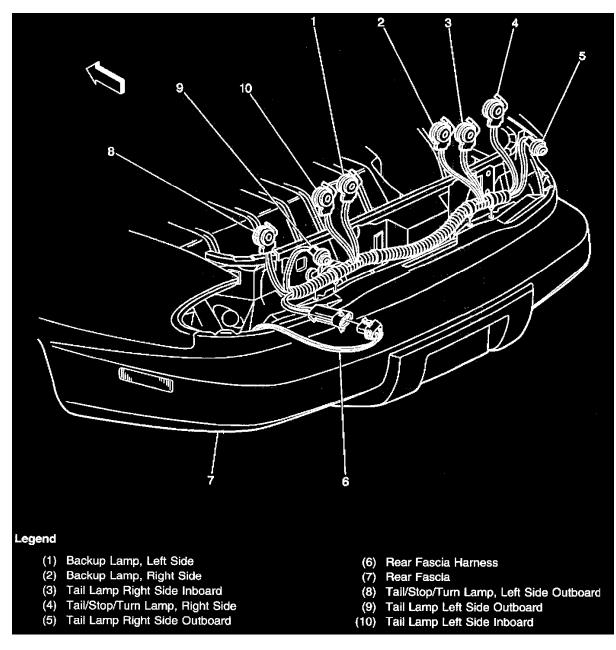

## **Backup Lamps**

Mounted in the left and right taillamp assemblies

Center High Mounted Stop Lamp (CHMSL)

In the center of the rear spoiler

**Tail/Stop/Turn Lamp** On the left and right rear exterior of the vehicle

Locations View

**Taillamp** On the left and right rear exterior of the vehicle

Page 22

Locations View