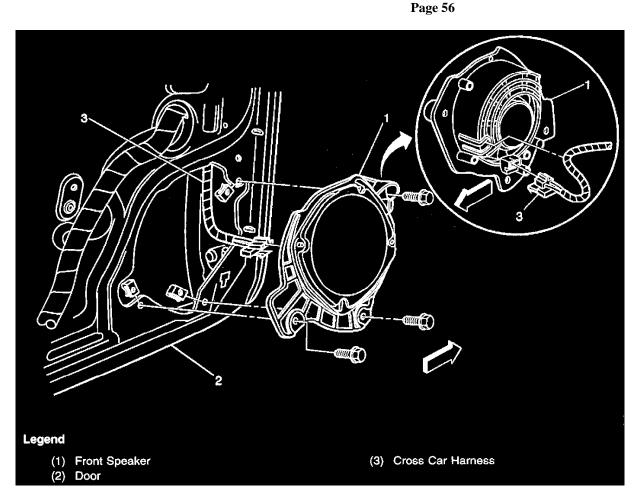

## **Compartment Lid Release Actuator, Rear**

Under the left side of the IP, near C200

In the center of the end panel, in the cargo compartment

**Locations View** 

Locations View

**Cross Car Harness** 

Locations View