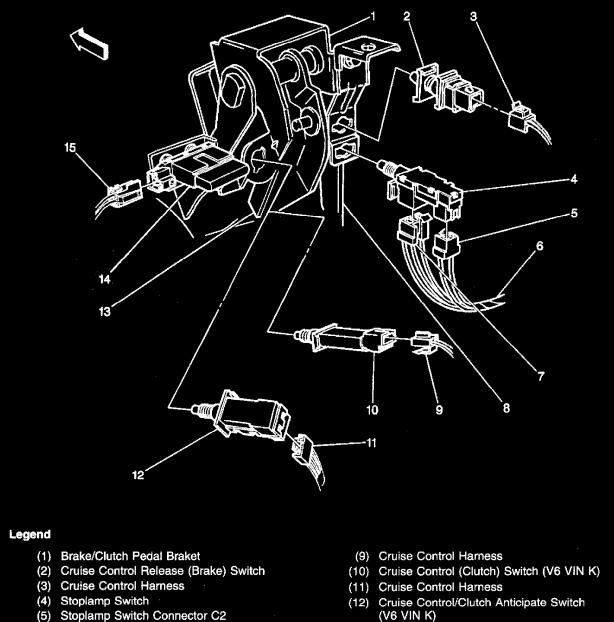

Locations View

In the right front of the engine compartment

Page 45

Locations View - Lower Right Side Of Engine (V8 VIN G)

Locations View

Page 47

- (5) Stoplamp Switch Connector C2 (Automatic Transmission only)
- (6) IP Wiring Harness
- (7) Stoplamp Switch Connector C1
- (8) Brake Pedal

- (12) Cruise Control/Clutch Anticipate Switch (V6 VIN K)
- (13) Clutch Pedal
- (14) Clutch Pedal Position Switch
- (15) IP Wiring Harness

Page 48

- (5) Stoplamp Switch Connector C2 (Automatic Transmission only)
- (6) IP Wiring Harness
- (7) Stoplamp Switch Connector C1
- (8) Brake Pedal

- (12) Cruise Control/Clutch Anticipate Switch (V6 VIN K)
- (13) Clutch Pedal
- (14) Clutch Pedal Position Switch
- (15) IP Wiring Harness

Page 49

Locations View

Locations View