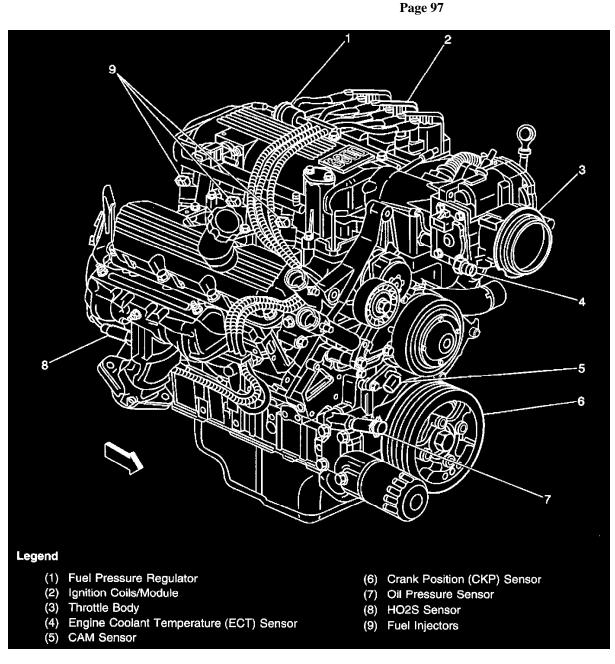

Locations View - Base Of Steering Column

Locations View

**Fuel Injectors** 

Locations View

Mounted on the intake manifold, part of the fuel rail

Locations View

### Legend

- (1) EVAP Canister Purge Solenoid
- (2) Fuel Pulse Dampener
- (3) Fuel Rail With Injectors

- (4) PCV Crossover Hose
  (5) Left Bank Ignition Coils/Modules
  (6) Left Bank HO2S Sensor 1 Mounting Flange
- (7) Engine Coolant Temperature (ECT) Sensor
- (8) Fuel Pressure Gauge Test Connector
- (9) Throttle Position (TP) Sensor
- (10) Idle Air Control (IAC)
- (11) Throttle Body
- (12) Exhaust Gas Recirculation (EGR) Valve
- (13) Right Bank Ignition Coils/Modules

**Page 100** 

- (1) EVAP Canister Purge Solenoid
- (2) Fuel Pulse Dampener
- (3) Fuel Rail With Injectors

- (4) PCV Crossover Hose
  (5) Left Bank Ignition Coils/Modules
  (6) Left Bank HO2S Sensor 1 Mounting Flange
- (7) Engine Coolant Temperature (ECT) Sensor
- (8) Fuel Pressure Gauge Test Connector
- (9) Throttle Position (TP) Sensor
- (10) Idle Air Control (IAC)
- (11) Throttle Body
- (12) Exhaust Gas Recirculation (EGR) Valve
- (13) Right Bank Ignition Coils/Modules