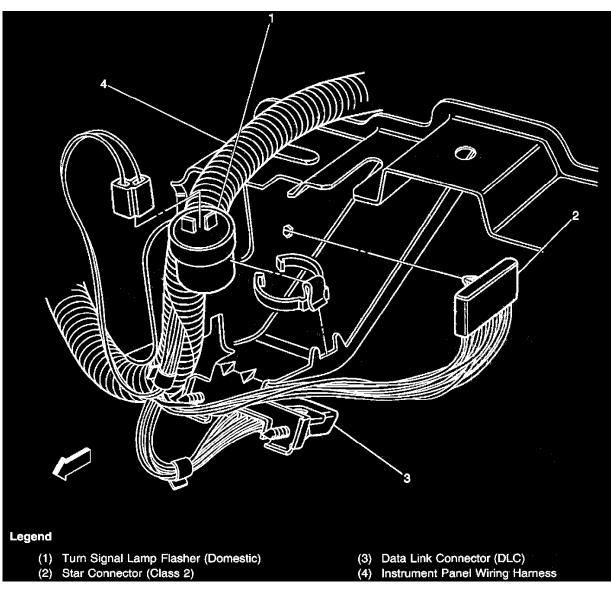

# **Turn Signal Lamp Flasher (Europe)** Under the instrument panel, right of the steering column

Page 24

Locations View

Locations View

Page 26

Locations View

Page 27

Locations View - Lower Right Side Of Engine (V8 VIN G)

#### Splice Pack SP200

Under the left side of the IP, near the DLC

Locations View

Page 161

Locations View - Base Of Steering Column

Locations View