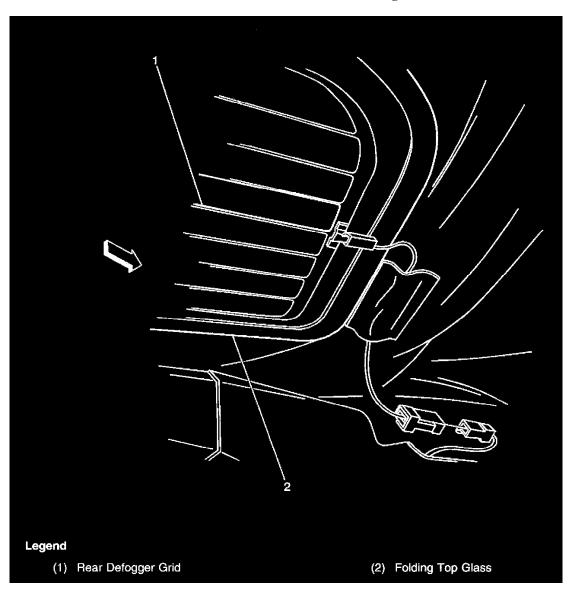

Locations View

Radio

Page 148

Locations View

In the center of the IP, above the HVAC control

In the center of the IP, below the HVAC control **Rear Defogger Grid** 

Locations View

Mounted on the rear windshield