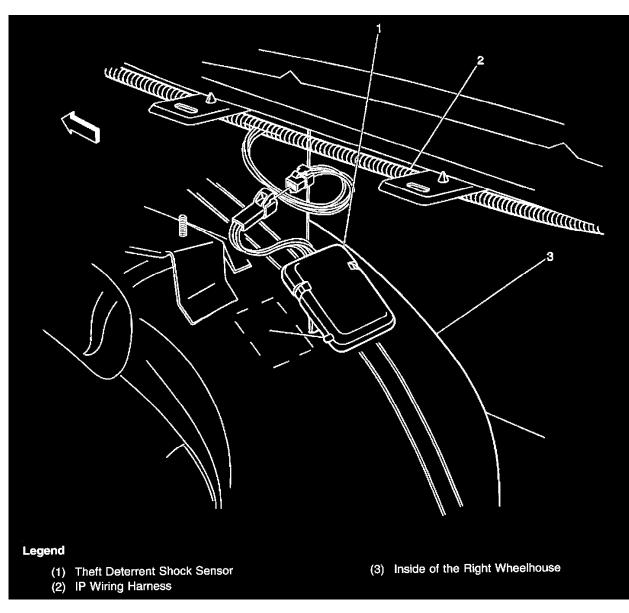

Locations View

Remote Compact Disc Player

In the left rear cargo compartment Secondary Air Injection (Air) Pump On the front left frame rail, in the engine compartment Secondary Air Injection Bypass Valve Mounted to the right front frame rail Security Indicator LED On the top center of the IP