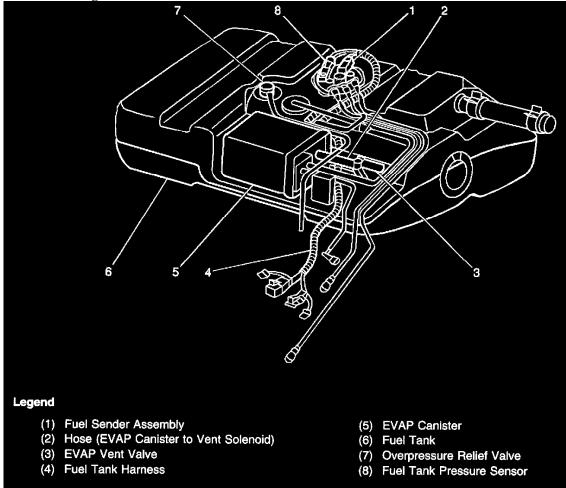

**IP Wiring Harness** 

Page 124



Locations View

Page 125



Locations View

Page 126







Page 128



**Locations View** 



Locations View

Page 129



**Locations View** 

Page 130



Locations View





Locations View

Page 132



Page 133



- (Automatic Transmission only)
- (6) IP Wiring Harness
- Stoplamp Switch Connector C1 (7)
- Brake Pedal (8)

- (V6 VIN K)
- (13) Clutch Pedal
- (14) Clutch Pedal Position Switch
- (15) IP Wiring Harness



Locations View

Page 135



Locations View - Base Of Steering Column

Page 136



Manual Transmission

Page 137



Locations View





Locations View

Behind the engine Multi-function Lever

Page 139



**Locations View** 

Page 140



Locations View

## **Outside Rearview Mirror**

Mounted to the outside of the left and right front door



Locations View

Page 141



**Locations View** 



Page 142



- (1) EVAP Canister Purge Solenoid
- (2) Fuel Pulse Dampener
- (3) Fuel Rail With Injectors

- (4) PCV Crossover Hose
  (5) Left Bank Ignition Coils/Modules
  (6) Left Bank HO2S Sensor 1 Mounting Flange
- (7) Engine Coolant Temperature (ECT) Sensor
- (8) Fuel Pressure Gauge Test Connector
- (9) Throttle Position (TP) Sensor
- (10) Idle Air Control (IAC)
- (11) Throttle Body
- (12) Exhaust Gas Recirculation (EGR) Valve
- (13) Right Bank Ignition Coils/Modules

Page 143



Locations View





Locations View

Page 145



Locations View

Page 146



Locations View

Page 147



Locations View

Radio

Page 148



Locations View

In the center of the IP, above the HVAC control

In the center of the IP, below the HVAC control **Rear