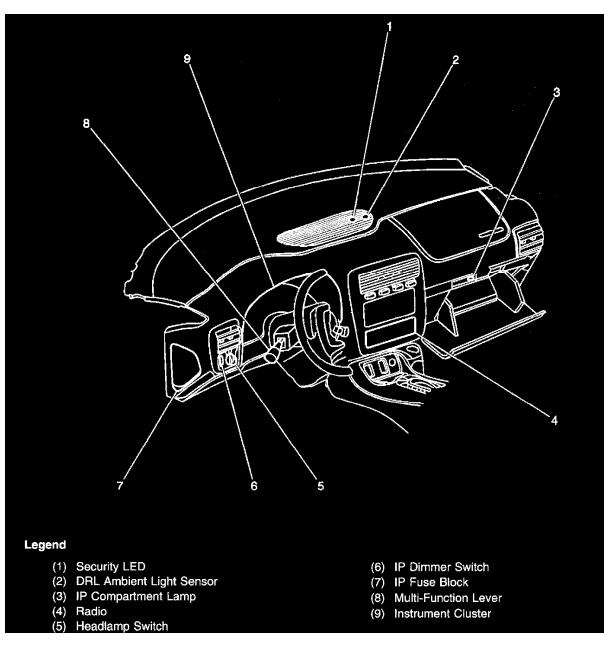

## Inside Rearview Mirror Mounted to the inside center of the windshield Instrument Cluster

Page 112

Locations View

On the left side of the IP **Instrument Panel** 

Page 113

Locations View

Locations View

Locations View

## **IP Fuse Block**

FUSE BLOCK I/P

Page 122

Page 123

Locations View

On the left end of the IP carrier. **IP Wiring Harness** 

Page 124

Locations View

Locations View

Remote Compact Disc Player

In the left rear cargo compartment Secondary Air Injection (Air) Pump On the front left frame rail, in the engine compartment Secondary Air Injection Bypass Valve Mounted to the right front frame rail Security Indicator LED On the top center of the IP