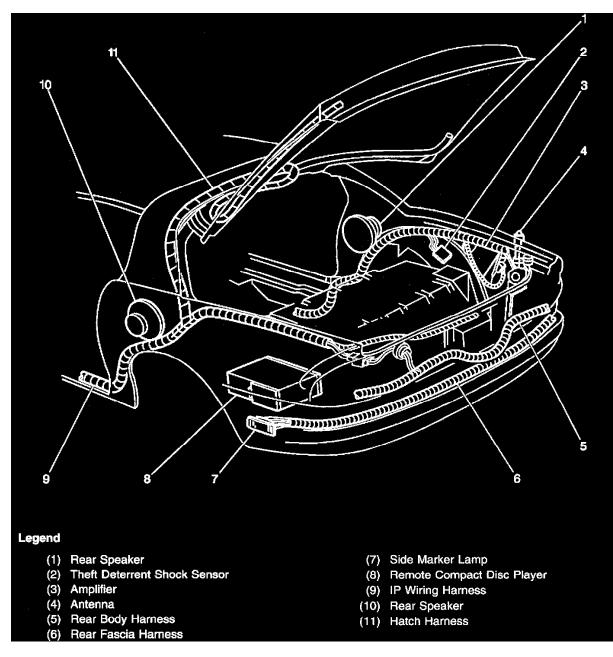

Page 37

**AIR Pump Location** 

Locations View

Locations View

Locations View

Amplifier

Locations View

Locations View

Mounted behind the right rear quarter inner trim panel

Locations View

### Antenna (Radio Power)

Behind the right rear quarter inner trim panel

Mounted behind the right rear quarter inner trim panel

Page 43

Locations View

Auxiliary Power Outlet On the lower right side of the front of the console Battery

Locations View

Remote Compact Disc Player

In the left rear cargo compartment Secondary Air Injection (Air) Pump On the front left frame rail, in the engine compartment Secondary Air Injection Bypass Valve Mounted to the right front frame rail Security Indicator LED On the top center of the IP