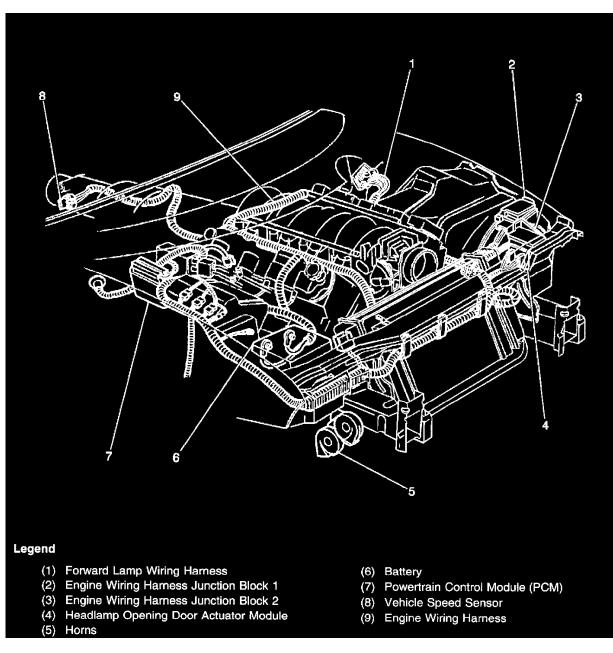

# Engine Cooling Fans Behind the radiator

Page 65

Locations View - Lower Right Side Of Engine (V8 VIN G)

**Engine Wiring Harness** 

Locations View

Locations View

Locations View

Page 70

Locations View

**Locations View** 

**Engine Wiring Harness Junction Block 1** 

Locations View

In the left front corner of the engine compartment Engine Wiring Harness Junction Block 2

Locations View

In the left front corner of the engine compartment