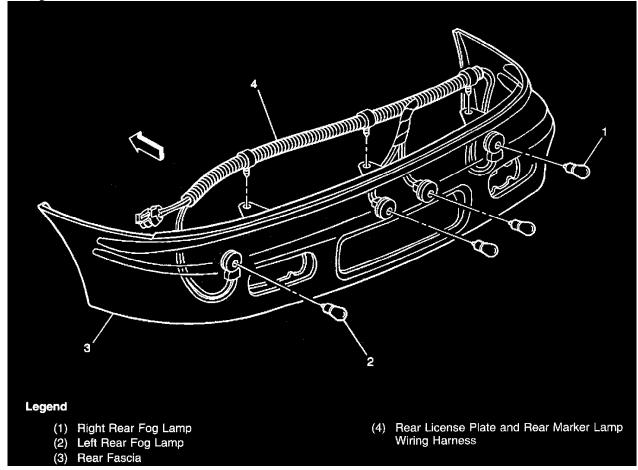

# **Positioning Lamp (Europe, Scandinavia)** On the front left and right side of the exterior of the vehicle

**PRNDL Illumination Lamp** 

Under the console, left of the shift control lever

**Rear Fog Lamps (Europe)** On the left and right side of the rear fascia Side Marker Lamp