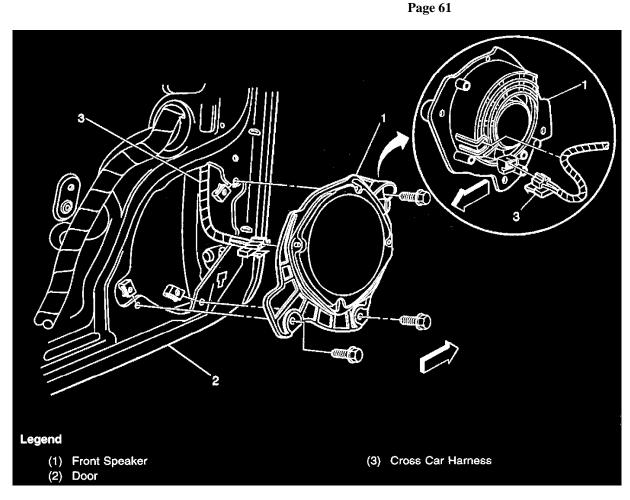

Locations View

Door Lock Actuator, Front Side Inside the rear of the door Door Lock, Front Side Inside the rear of the door

Page 62

Locations View