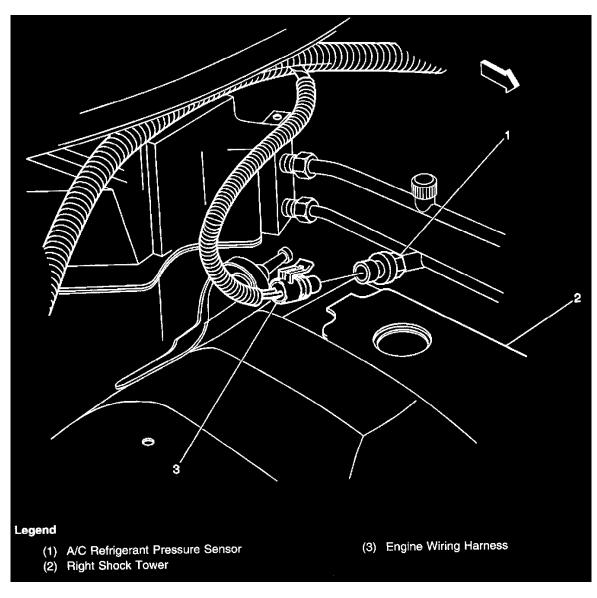

# Engine Cooling Fans Behind the radiator

Page 65

Locations View - Lower Right Side Of Engine (V8 VIN G)

**Engine Wiring Harness** 

Locations View

Locations View

Locations View

Page 70