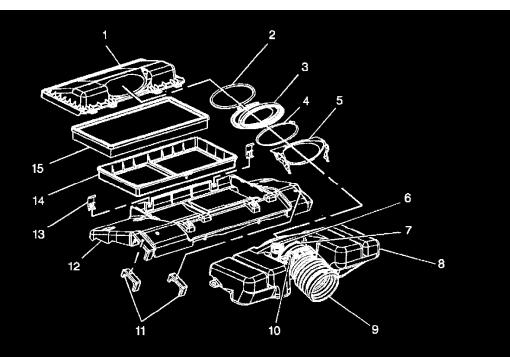

**Locations View** 

Page 29

Locations View

Page 30

- (1) Air cleaner housing top cover
- (2) Seal
- (3) Air intake duct to resonator
- (4) Clamp
- (5) Air intake duct to top cover retainer
- (6) Intake Air Temperature (IAT) sensor
- (7) Clamp
- (8) Air intake resonator

- (9) Air intake duct to throttle body
- (10) Mass Airflow (MAF) sensor
- (11) Isolator
- (12) Air cleaner housing lower assembly
- (13) Front retaining clips
- (14) Air filter element frame
- (15) Air filter element