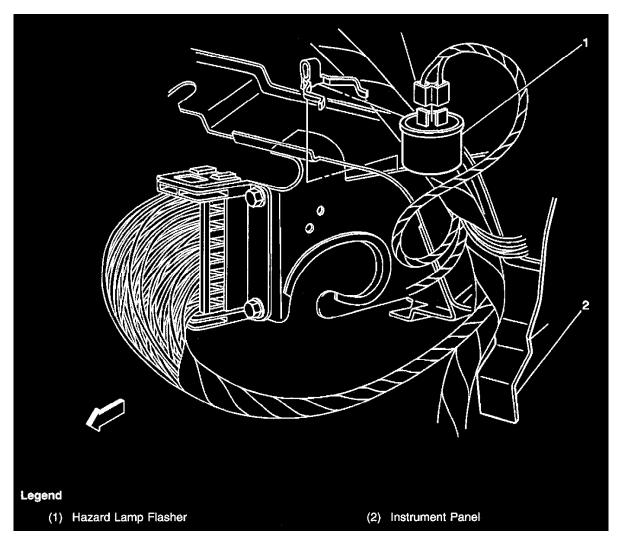

# **Door Illumination Lamp**

Mounted in the door arm rest Fog Lamp

Page 4

Locations View

On the lower left and right side of the front fascia

Locations View

Locations View

Hazard Lamp Flasher