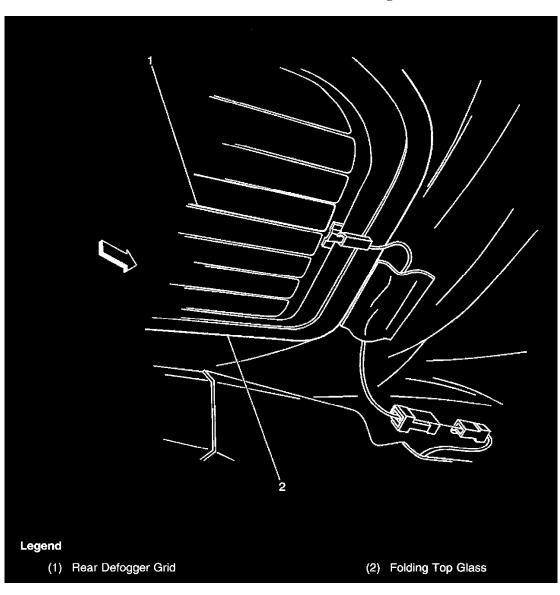

# **Positioning Lamp (Europe, Scandinavia)** On the front left and right side of the exterior of the vehicle

**PRNDL Illumination Lamp** 

Under the console, left of the shift control lever

**Rear Fog Lamps (Europe)** On the left and right side of the rear fascia Side Marker Lamp