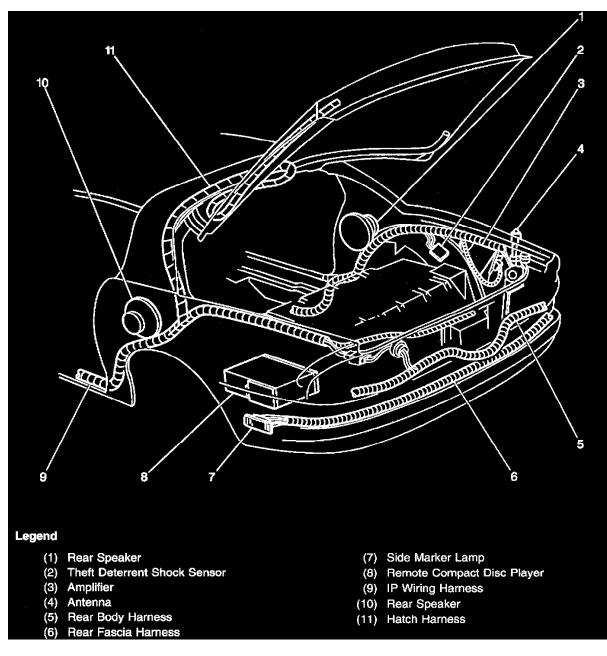

# Speaker, Rear Midrange (With Entertainment System Option D)

Mounted to the rear hatch

Speaker, Rear Quarter (With U59)

In the right and left rear quarter panels