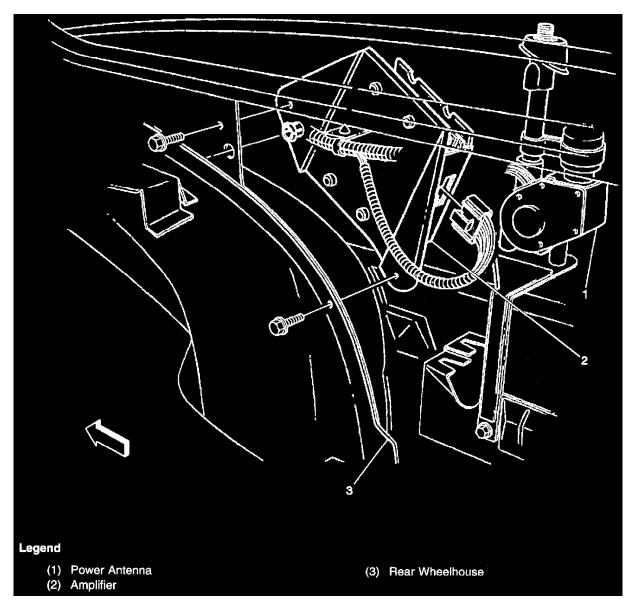

Mounted behind the right rear quarter inner trim panel

Locations View

### Antenna (Radio Power)

Behind the right rear quarter inner trim panel

Mounted behind the right rear quarter inner trim panel

Page 43

Locations View

Auxiliary Power Outlet On the lower right side of the front of the console Battery