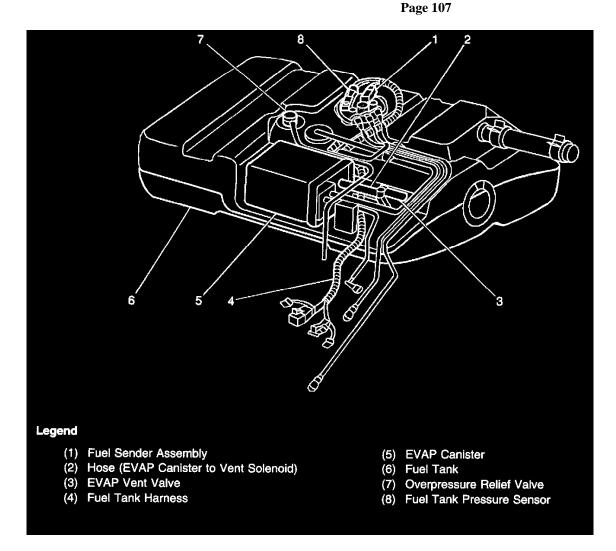

## **Compartment Lid Release Actuator, Rear**

Under the left side of the IP, near C200

In the center of the end panel, in the cargo compartment

**Locations View** 

Locations View

**Cross Car Harness** 

Locations View