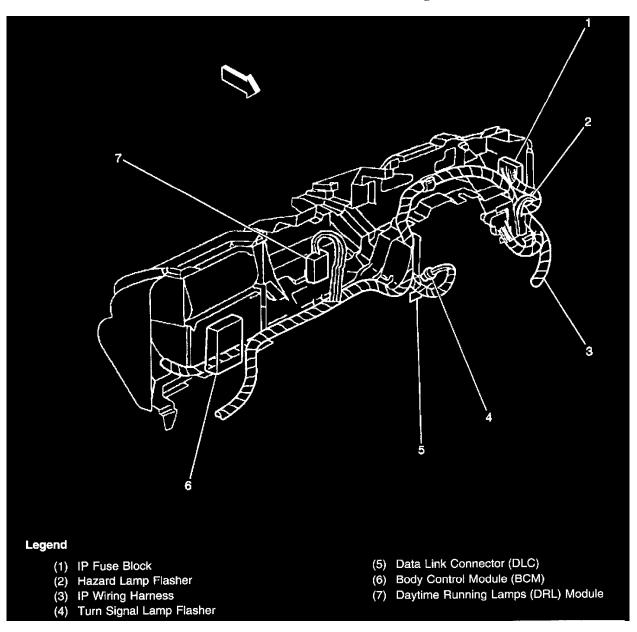

Locations View

Remote Compact Disc Player

In the left rear cargo compartment Secondary Air Injection (Air) Pump On the front left frame rail, in the engine compartment Secondary Air Injection Bypass Valve Mounted to the right front frame rail Security Indicator LED On the top center of the IP