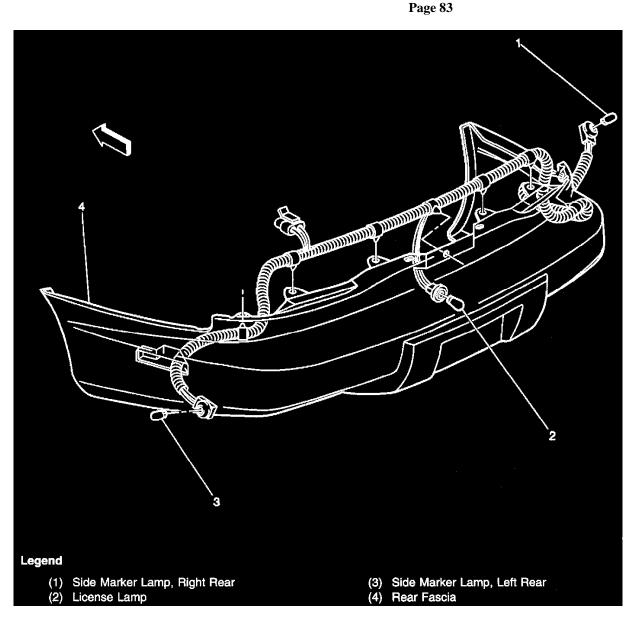

Page 8

Locations View

Inside the top center of the IP compartment **Licence Lamps** 

Sand Wannengener Annual and an and a state of the **\$**) Q 2 3 Legend Side Marker Lamp, Right Rear
 License Lamp (3) Side Marker Lamp, Left Rear(4) Rear Fascia \_\_\_\_\_\_

Locations View

In the center of the rear fascia, above the license plate

**Park/Turn Lamp, Front** On the left and right side of the exterior of the vehicle

Page 10

Page 11

Locations View