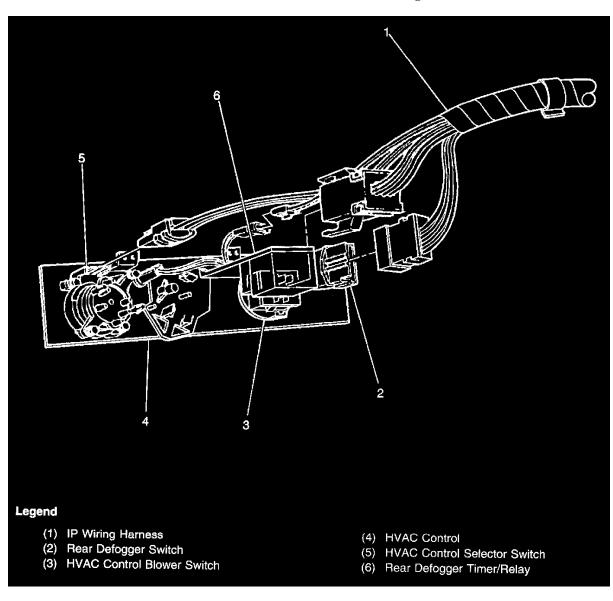

## **IP Fuse Block**

FUSE BLOCK I/P

Page 122

Page 123

Locations View

On the left end of the IP carrier. **IP Wiring Harness** 

Page 124

Locations View

Page 125

Locations View

Page 126

Page 128

**Locations View** 

Locations View

Page 129

**Locations View** 