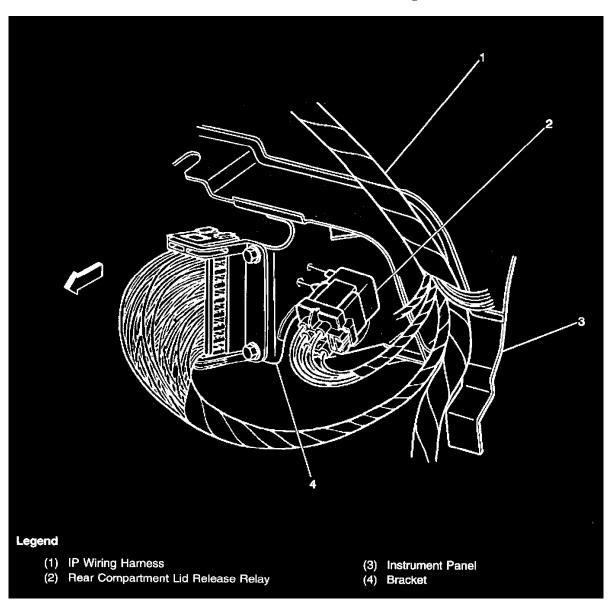

## **Compartment Lid Release Actuator, Rear**

Under the left side of the IP, near C200

In the center of the end panel, in the cargo compartment

**Locations View** 

Locations View

**Cross Car Harness** 

Locations View