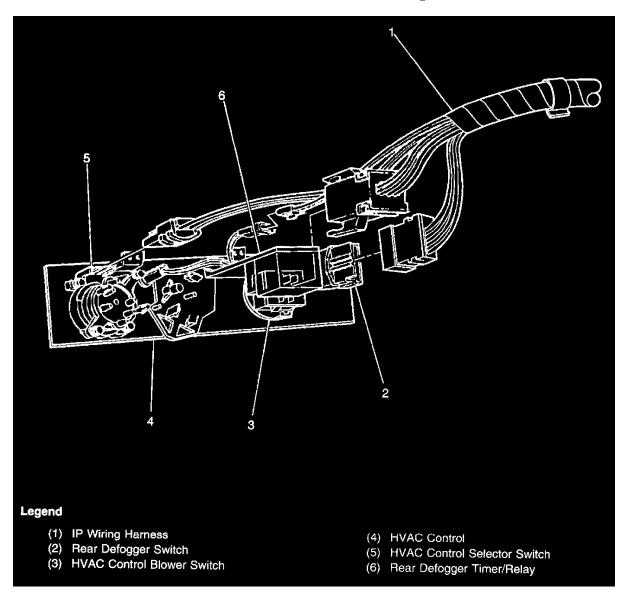

## **IP Fuse Block**

FUSE BLOCK I/P

Page 122

Page 123

Locations View

On the left end of the IP carrier. **IP Wiring Harness** 

Page 124

Locations View

Locations View

Radio

Page 148

Locations View

In the center of the IP, above the HVAC control

In the center of the IP, below the HVAC control **Rear Defogger Grid** 

Locations View

Mounted on the rear windshield