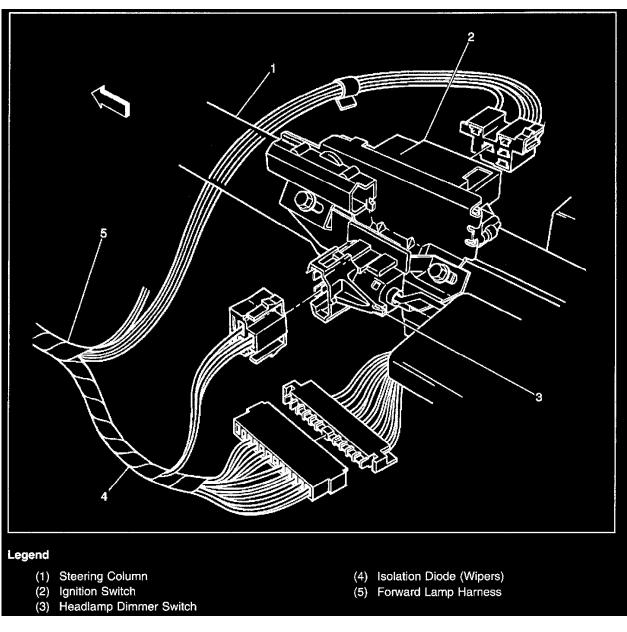

#### Splice Pack SP200

Under the left side of the IP, near the DLC

Locations View

Page 161

Locations View - Base Of Steering Column

Locations View