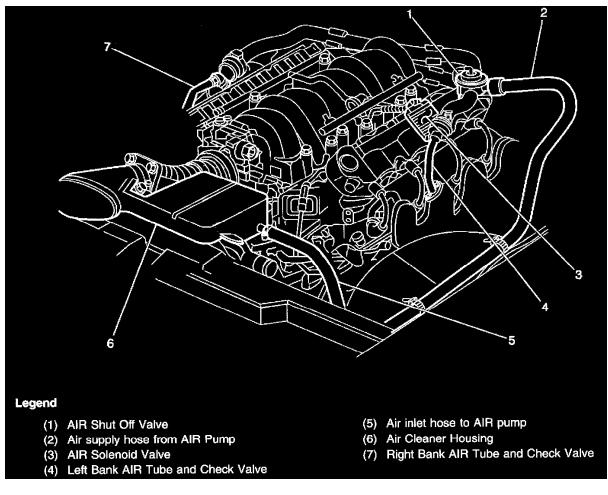

Page 37

**AIR Pump Location** 

Locations View

Locations View

Locations View

Amplifier

Locations View

Locations View

Locations View

Remote Compact Disc Player

In the left rear cargo compartment Secondary Air Injection (Air) Pump On the front left frame rail, in the engine compartment Secondary Air Injection Bypass Valve Mounted to the right front frame rail Security Indicator LED On the top center of the IP