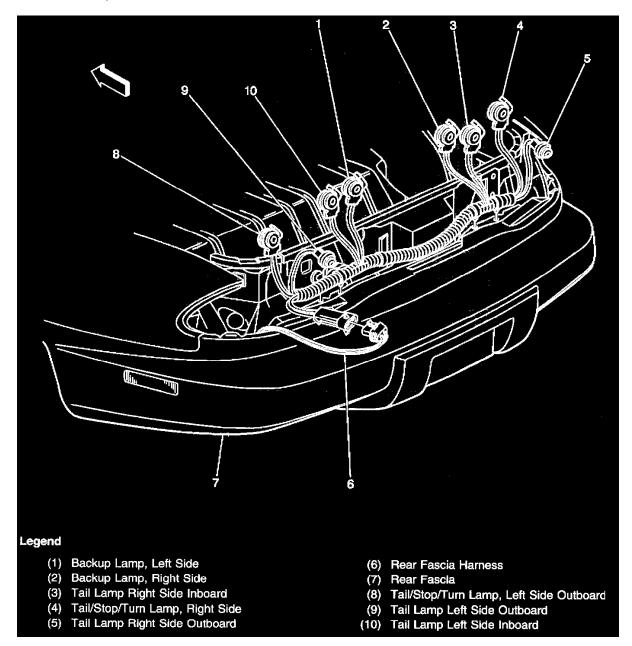

## **Backup Lamps**

Mounted in the left and right taillamp assemblies

Center High Mounted Stop Lamp (CHMSL)

In the center of the rear spoiler

**Tail/Stop/Turn Lamp** On the left and right rear exterior of the vehicle

Locations View

**Taillamp** On the left and right rear exterior of the vehicle

Page 22

Locations View