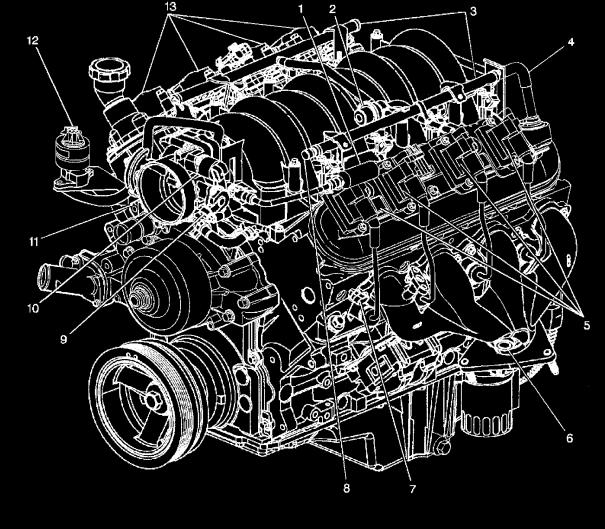

### Legend

- (1) EVAP Canister Purge Solenoid
- (2) Fuel Pulse Dampener
- (3) Fuel Rail With Injectors

- (4) PCV Crossover Hose
  (5) Left Bank Ignition Coils/Modules
  (6) Left Bank HO2S Sensor 1 Mounting Flange
- (7) Engine Coolant Temperature (ECT) Sensor
- (8) Fuel Pressure Gauge Test Connector
- (9) Throttle Position (TP) Sensor
- (10) Idle Air Control (IAC)
- (11) Throttle Body
- (12) Exhaust Gas Recirculation (EGR) Valve
- (13) Right Bank Ignition Coils/Modules

**Page 100** 

- (1) EVAP Canister Purge Solenoid
- (2) Fuel Pulse Dampener
- (3) Fuel Rail With Injectors

- (4) PCV Crossover Hose
  (5) Left Bank Ignition Coils/Modules
  (6) Left Bank HO2S Sensor 1 Mounting Flange
- (7) Engine Coolant Temperature (ECT) Sensor
- (8) Fuel Pressure Gauge Test Connector
- (9) Throttle Position (TP) Sensor
- (10) Idle Air Control (IAC)
- (11) Throttle Body
- (12) Exhaust Gas Recirculation (EGR) Valve
- (13) Right Bank Ignition Coils/Modules