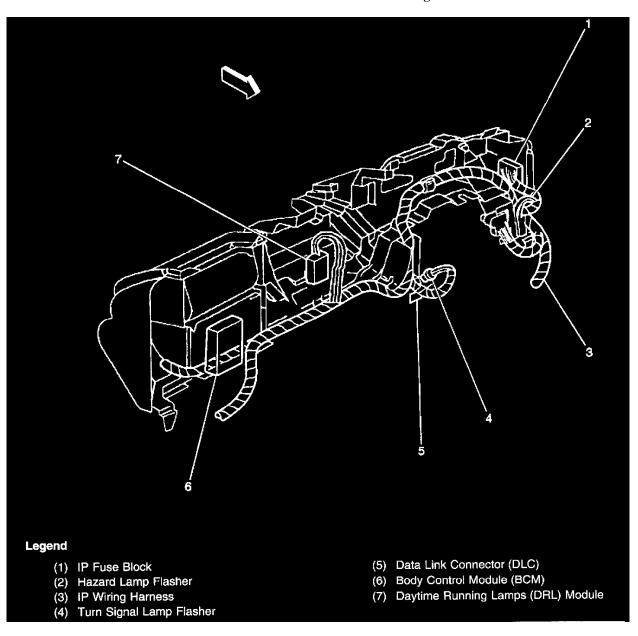

# **Door Illumination Lamp**

Mounted in the door arm rest Fog Lamp

Page 4

Locations View

On the lower left and right side of the front fascia

Locations View

Locations View

Hazard Lamp Flasher

## **IP Fuse Block**

FUSE BLOCK I/P

Page 122

Page 123

Locations View

On the left end of the IP carrier. **IP Wiring Harness** 

Page 124

Locations View