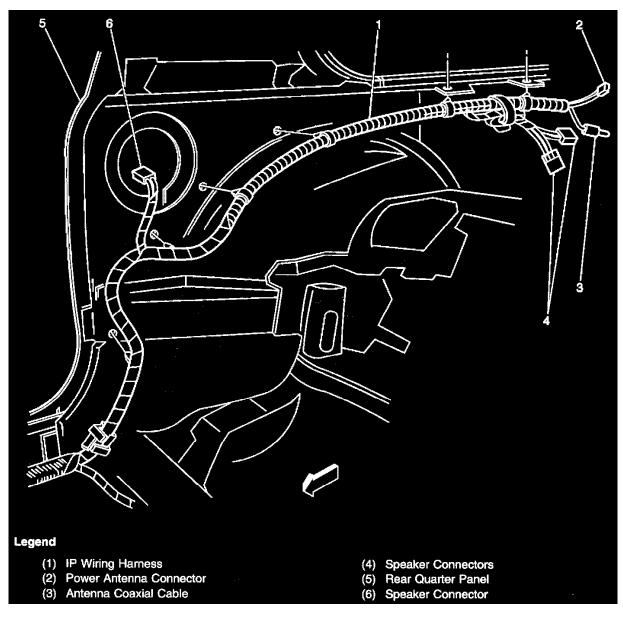

Mounted behind the right rear quarter inner trim panel

Locations View

### Antenna (Radio Power)

Behind the right rear quarter inner trim panel

Mounted behind the right rear quarter inner trim panel

Page 43

Locations View

Auxiliary Power Outlet On the lower right side of the front of the console Battery