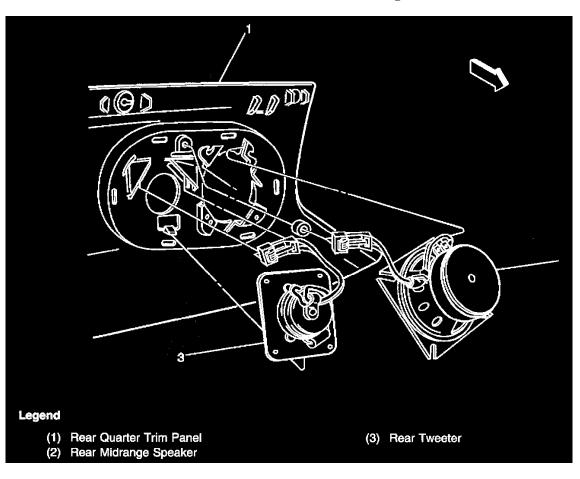

# Speaker, Rear Midrange (With Entertainment System Option D)

Mounted to the rear hatch

Speaker, Rear Quarter (With U59)

In the right and left rear quarter panels

#### In the right and left sail panels Speaker, Rear Tweeter (Option D, E (Monsoon))

Speaker, Rear Tweeter (With Entertainment System Option D, Entertainment System Option E (Monsoon))

In the right and left rear quarter panels