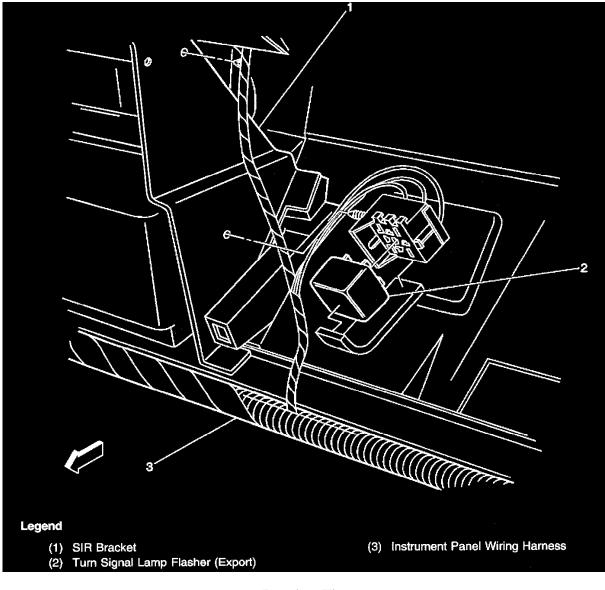

# **Turn Signal Lamp Flasher (Europe)** Under the instrument panel, right of the steering column

Page 24

Locations View

Locations View

Page 26

Locations View

Page 27

Locations View - Lower Right Side Of Engine (V8 VIN G)