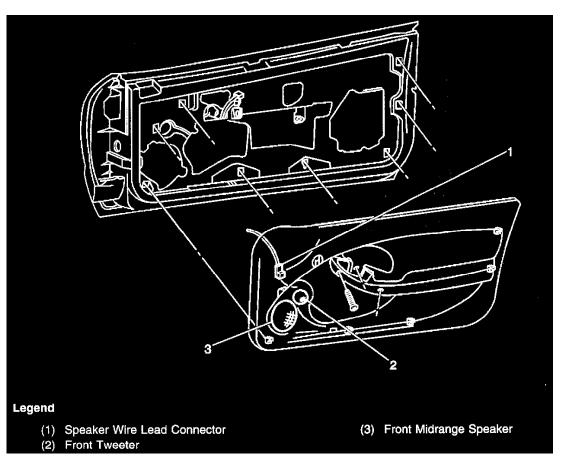

#### Speaker, Front Midrange (With Entertainment System Option D)

Speaker, Front Midrange (With Entertainment System Option D, Entertainment System Option É (Monsoon))

Inside the lower front of the left and right door panel

## Speaker, Front Tweeter (With System Option D, E (Monsoon)

Speaker, Front Tweeter (With Entertainment System Option D, Entertainment System Option E (Monsoon))

Inside the lower front of the left and right door panel