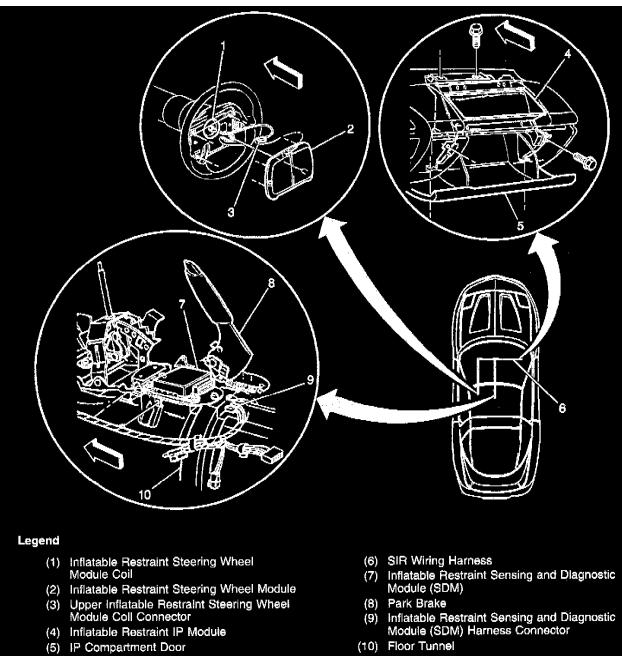

## **IP Fuse Block**

FUSE BLOCK I/P

Page 122

Page 123

Locations View

On the left end of the IP carrier. **IP Wiring Harness** 

Page 124

Locations View