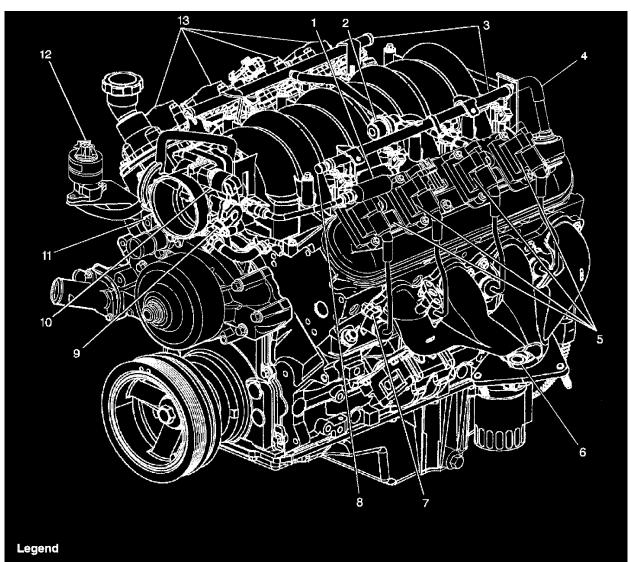

## **Outside Rearview Mirror**

Mounted to the outside of the left and right front door

Locations View

Page 141

**Locations View** 

Page 142

- (1) EVAP Canister Purge Solenoid
- (2) Fuel Pulse Dampener
- (3) Fuel Rail With Injectors

- (4) PCV Crossover Hose
  (5) Left Bank Ignition Coils/Modules
  (6) Left Bank HO2S Sensor 1 Mounting Flange
- (7) Engine Coolant Temperature (ECT) Sensor
- (8) Fuel Pressure Gauge Test Connector
- (9) Throttle Position (TP) Sensor
- (10) Idle Air Control (IAC)
- (11) Throttle Body
- (12) Exhaust Gas Recirculation (EGR) Valve
- (13) Right Bank Ignition Coils/Modules