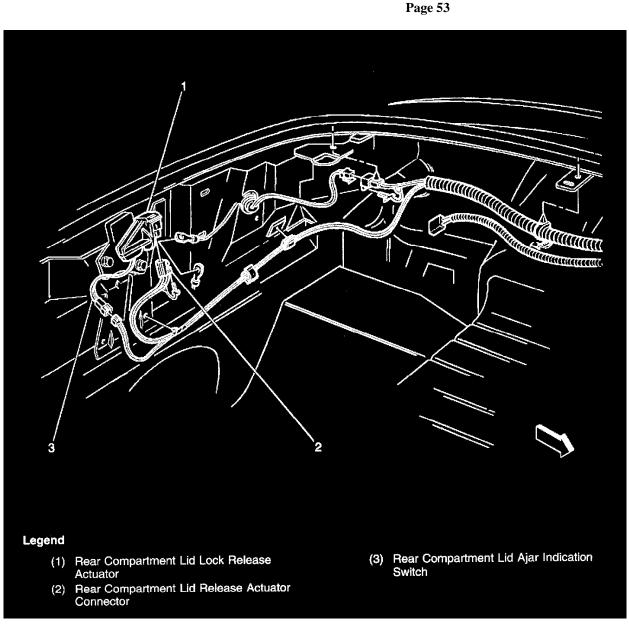

## **Compartment Lid Release Actuator, Rear**

Under the left side of the IP, near C200

In the center of the end panel, in the cargo compartment

**Locations View** 

Locations View

**Cross Car Harness** 

Locations View