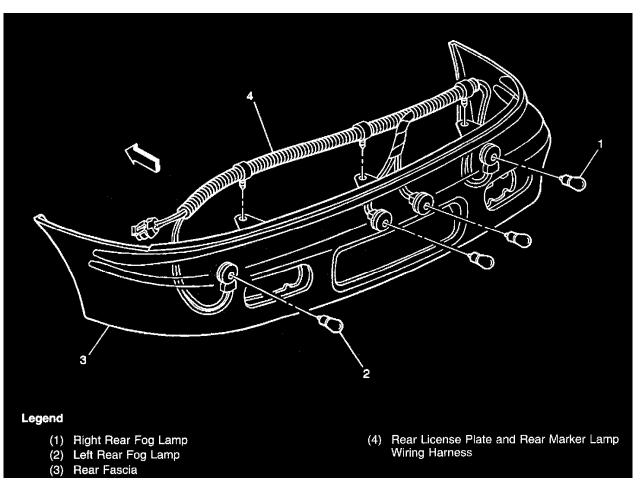

# **Positioning Lamp (Europe, Scandinavia)** On the front left and right side of the exterior of the vehicle

**PRNDL Illumination Lamp** 

Under the console, left of the shift control lever

**Rear Fog Lamps (Europe)** On the left and right side of the rear fascia Side Marker Lamp