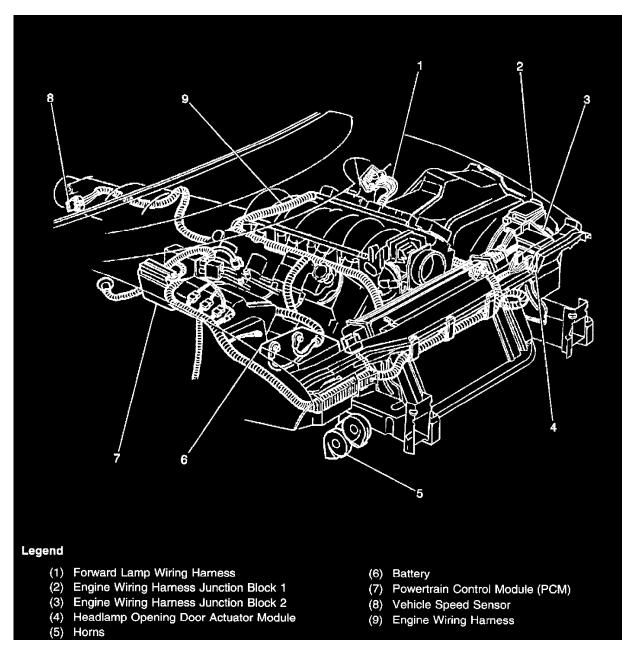

# Engine Cooling Fans Behind the radiator

Page 65

Locations View - Lower Right Side Of Engine (V8 VIN G)

**Engine Wiring Harness** 

Locations View

Locations View

Locations View

Page 70

Locations View

**Locations View** 

**Engine Wiring Harness Junction Block 1** 

Locations View

In the left front corner of the engine compartment Engine Wiring Harness Junction Block 2

Locations View

In the left front corner of the engine compartment

Locations View

Locations View

Forward Lamp Harness

Page 90

**Locations View** 

Locations View

**Locations View** 

Page 94