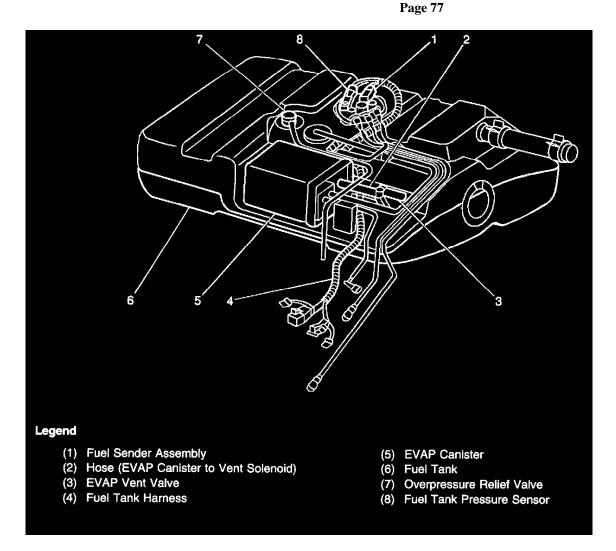

(12) Cruise Control/Clutch Anticipate Switch (V6 VIN K)
- (13) Clutch Pedal
- (14) Clutch Pedal Position Switch
- (15) IP Wiring Harness







Locations View

Door Lock Actuator, Front Side Inside the rear of the door Door Lock, Front Side Inside the rear of the door

Page 62







Locations View

# Engine Cooling Fans Behind the radiator





Page 65



Locations View - Lower Right Side Of Engine (V8 VIN G)

**Engine Wiring Harness** 





Locations View





Locations View





Locations View





Page 70



Locations View





**Locations View** 

**Engine Wiring Harness Junction Block 1** 









Locations View

In the left front corner of the engine compartment Engine Wiring Harness Junction Block 2













Locations View

In the left front corner of the engine compartment



**Locations View** 



Locations View

Exhaust Gas Recirculation (EGR) Valve



Locations View





On the left rear of the engine, mounted to the intake manifold











Locations View









Page 86



Locations View









Locations View





Locations View

Forward Lamp Harness

Page 90





**Locations View** 









Locations View





**Locations View** 

Page 94



Locations View - Base Of Steering Column









Locations View

**Fuel Injectors** 



Locations View

Mounted on the intake manifold, part of the fuel rail



Locations View





### Legend

- (1) EVAP Canister Purge Solenoid
- (2) Fuel Pulse Dampener
- (3) Fuel Rail With Injectors

- (4) PCV Crossover Hose
  (5) Left Bank Ignition Coils/Modules
  (6) Left Bank HO2S Sensor 1 Mounting Flange
- (7) Engine Coo