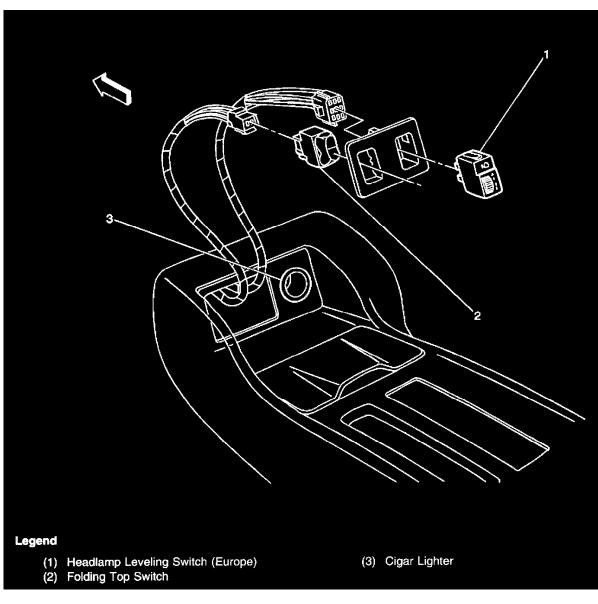

# Cigar Lighter

Locations View

Page 51

Locations View

Mounted on the front of the console

Page 52

- (5) Stoplamp Switch Connector C2 (Automatic Transmission only)
- (6) IP Wiring Harness
- Stoplamp Switch Connector C1 (7)
- Brake Pedal (8)