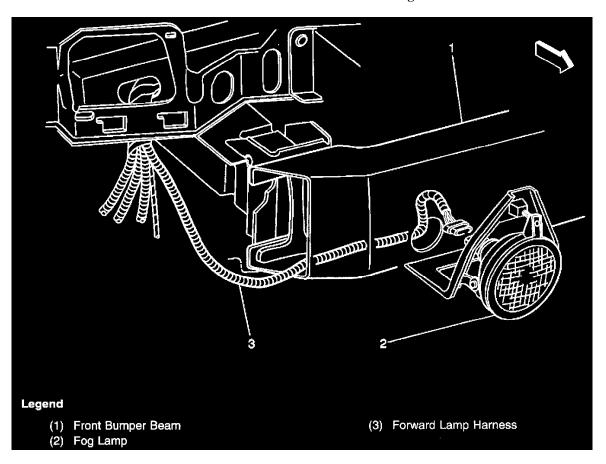

# Cigar Lighter

Locations View

Page 51

Locations View

Mounted on the front of the console

Page 52

- (5) Stoplamp Switch Connector C2 (Automatic Transmission only)
- (6) IP Wiring Harness
- Stoplamp Switch Connector C1 (7)
- Brake Pedal (8)