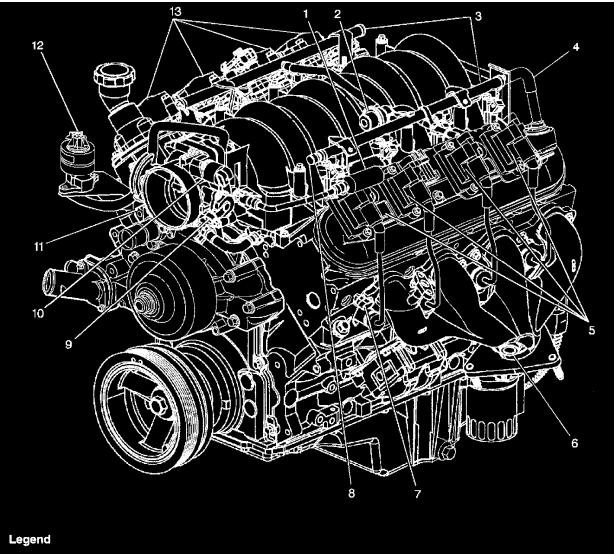

### Legend

- (1) EVAP Canister Purge Solenoid
- (2) Fuel Pulse Dampener
- (3) Fuel Rail With Injectors

- (4) PCV Crossover Hose
  (5) Left Bank Ignition Coils/Modules
  (6) Left Bank HO2S Sensor 1 Mounting Flange
- (7) Engine Coolant Temperature (ECT) Sensor
- (8) Fuel Pressure Gauge Test Connector
- (9) Throttle Position (TP) Sensor
- (10) Idle Air Control (IAC)
- (11) Throttle Body
- (12) Exhaust Gas Recirculation (EGR) Valve
- (13) Right Bank Ignition Coils/Modules

**Page 100** 

- (1) EVAP Canister Purge Solenoid
- (2) Fuel Pulse Dampener
- (3) Fuel Rail With Injectors

- (4) PCV Crossover Hose
  (5) Left Bank Ignition Coils/Modules
  (6) Left Bank HO2S Sensor 1 Mounting Flange
- (7) Engine Coolant Temperature (ECT) Sensor
- (8) Fuel Pressure Gauge Test Connector
- (9) Throttle Position (TP) Sensor
- (10) Idle Air Control (IAC)
- (11) Throttle Body
- (12) Exhaust Gas Recirculation (EGR) Valve
- (13) Right Bank Ignition Coils/Modules

## **Outside Rearview Mirror**

Mounted to the outside of the left and right front door

Locations View

Page 141

**Locations View** 

Page 142

- (1) EVAP Canister Purge Solenoid
- (2) Fuel Pulse Dampener
- (3) Fuel Rail With Injectors

- (4) PCV Crossover Hose
  (5) Left Bank Ignition Coils/Modules
  (6) Left Bank HO2S Sensor 1 Mounting Flange
- (7) Engine Coolant Temperature (ECT) Sensor
- (8) Fuel Pressure Gauge Test Connector
- (9) Throttle Position (TP) Sensor
- (10) Idle Air Control (IAC)
- (11) Throttle Body
- (12) Exhaust Gas Recirculation (EGR) Valve
- (13) Right Bank Ignition Coils/Modules