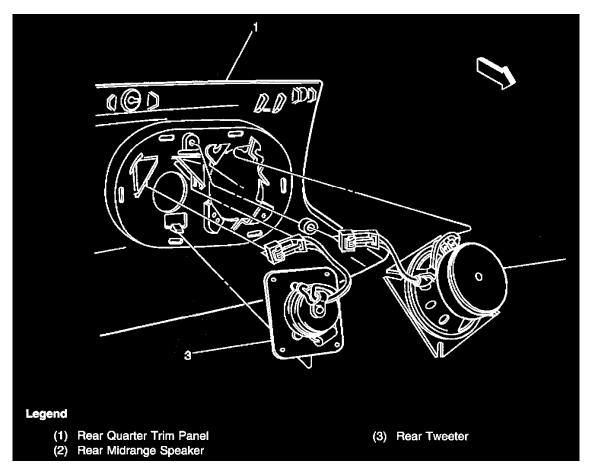

# Speaker, Rear Midrange (With Entertainment System Option D)

Mounted to the rear hatch

Speaker, Rear Quarter (With U59)

In the right and left rear quarter panels