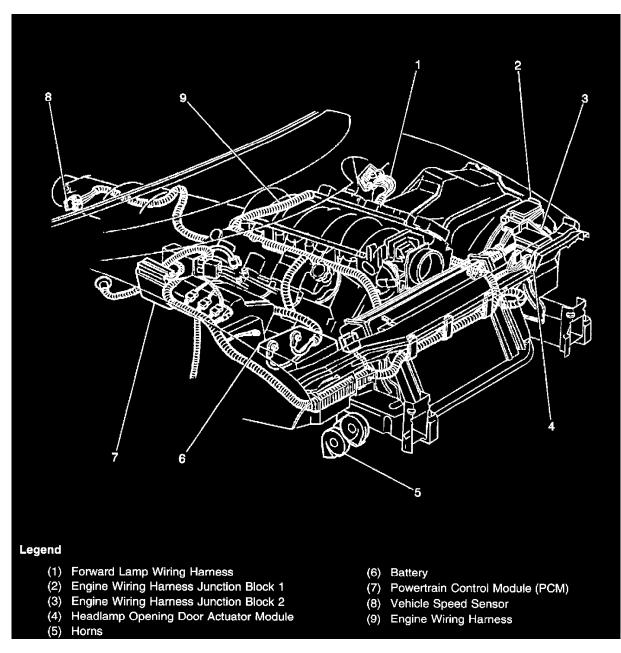

Locations View

In the right front of the engine compartment

Page 45

Locations View - Lower Right Side Of Engine (V8 VIN G)

Locations View

Page 47

- (5) Stoplamp Switch Connector C2 (Automatic Transmission only)
- (6) IP Wiring Harness
- (7) Stoplamp Switch Connector C1
- (8) Brake Pedal