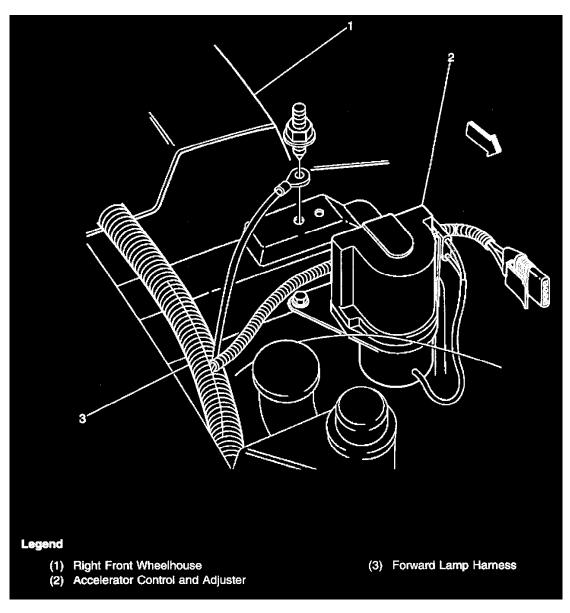

**Locations View** 

Page 29

Locations View

Page 30

- (1) Air cleaner housing top cover
- (2) Seal
- (3) Air intake duct to resonator
- (4) Clamp
- (5) Air intake duct to top cover retainer
- (6) Intake Air Temperature (IAT) sensor
- (7) Clamp
- (8) Air intake resonator

- (9) Air intake duct to throttle body
- (10) Mass Airflow (MAF) sensor
- (11) Isolator
- (12) Air cleaner housing lower assembly
- (13) Front retaining clips
- (14) Air filter element frame
- (15) Air filter element