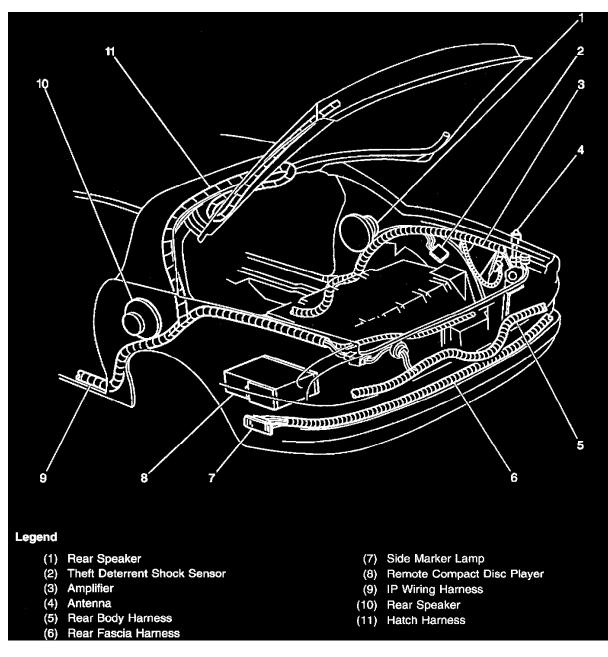

Locations View

Remote Compact Disc Player

In the left rear cargo compartment Secondary Air Injection (Air) Pump On the front left frame rail, in the engine compartment Secondary Air Injection Bypass Valve Mounted to the right front frame rail Security Indicator LED On the top center of the IP