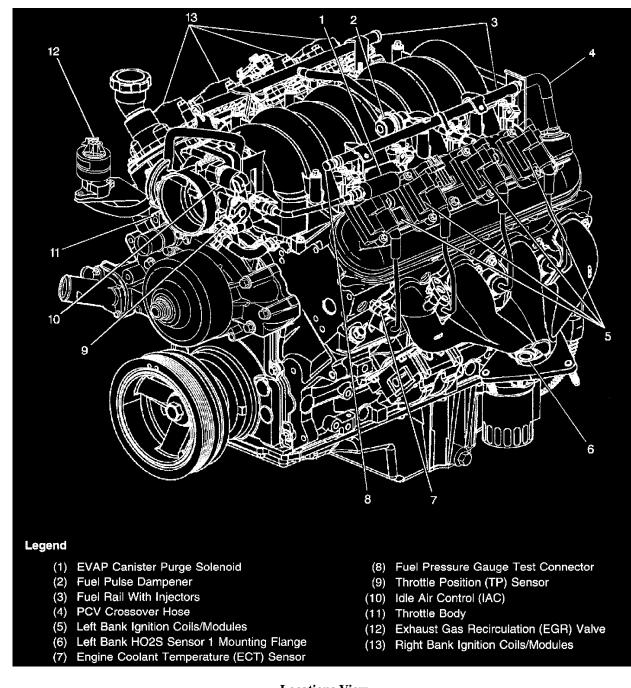

### Legend

- (1) EVAP Canister Purge Solenoid
- (2) Fuel Pulse Dampener
- (3) Fuel Rail With Injectors

- (4) PCV Crossover Hose
  (5) Left Bank Ignition Coils/Modules
  (6) Left Bank HO2S Sensor 1 Mounting Flange
- (7) Engine Coolant Temperature (ECT) Sensor
- (8) Fuel Pressure Gauge Test Connector
- (9) Throttle Position (TP) Sensor
- (10) Idle Air Control (IAC)
- (11) Throttle Body
- (12) Exhaust Gas Recirculation (EGR) Valve
- (13) Right Bank Ignition Coils/Modules

**Page 100** 

- (1) EVAP Canister Purge Solenoid
- (2) Fuel Pulse Dampener
- (3) Fuel Rail With Injectors

- (4) PCV Crossover Hose
  (5) Left Bank Ignition Coils/Modules
  (6) Left Bank HO2S Sensor 1 Mounting Flange
- (7) Engine Coolant Temperature (ECT) Sensor
- (8) Fuel Pressure Gauge Test Connector
- (9) Throttle Position (TP) Sensor
- (10) Idle Air Control (IAC)
- (11) Throttle Body
- (12) Exhaust Gas Recirculation (EGR) Valve
- (13) Right Bank Ignition Coils/Modules