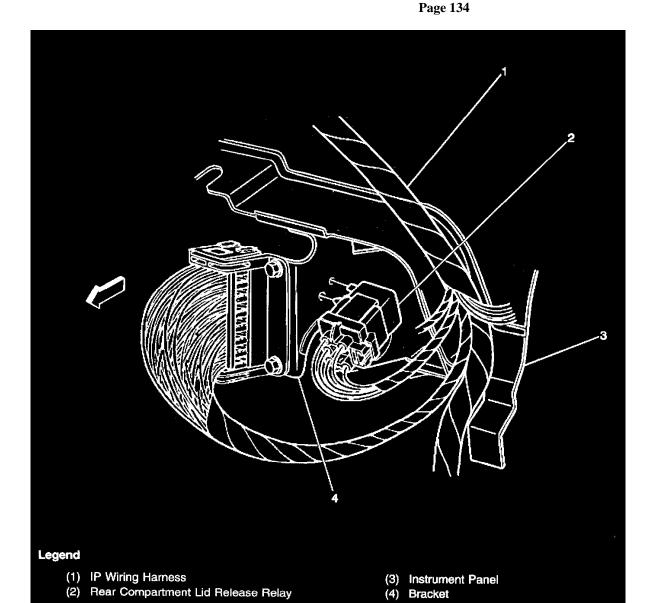

## **Compartment Lid Release Actuator, Rear**

Under the left side of the IP, near C200

In the center of the end panel, in the cargo compartment

**Locations View** 

Locations View

**Cross Car Harness** 

Locations View