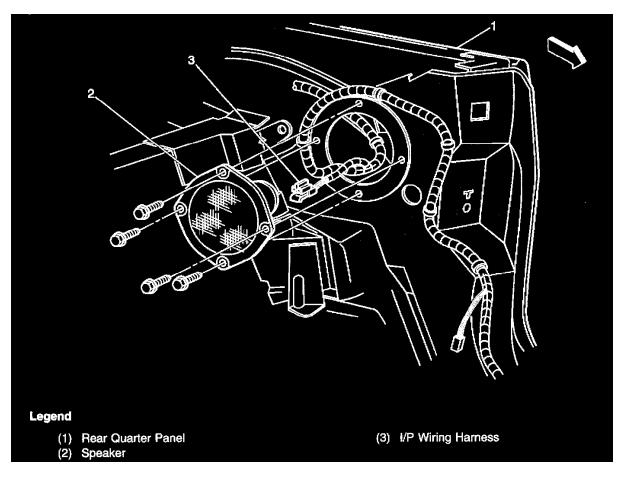

Mounted behind the right rear quarter inner trim panel

Locations View

### Antenna (Radio Power)

Behind the right rear quarter inner trim panel

Mounted behind the right rear quarter inner trim panel

Page 43

Locations View

Auxiliary Power Outlet On the lower right side of the front of the console Battery