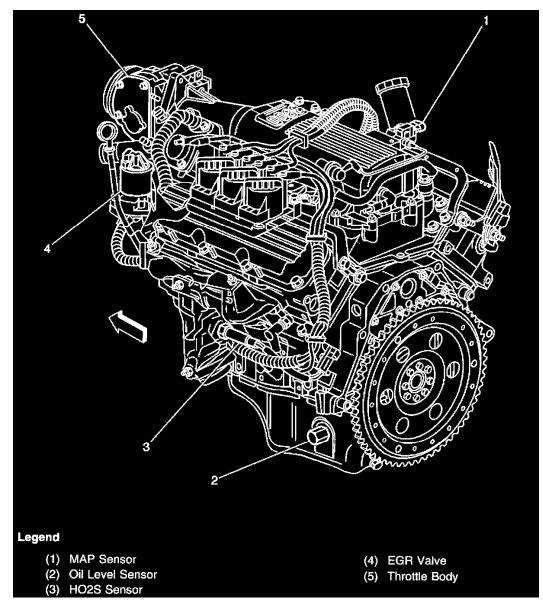

**Locations View** 

Locations View

Exhaust Gas Recirculation (EGR) Valve

Locations View

On the left rear of the engine, mounted to the intake manifold

Locations View

Page 86

Locations View