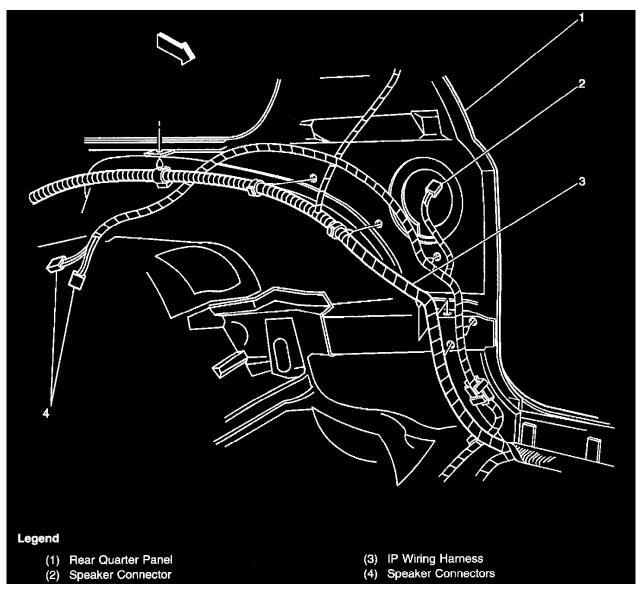

# Speaker, Rear Midrange (With Entertainment System Option D)

Mounted to the rear hatch

Speaker, Rear Quarter (With U59)

In the right and left rear quarter panels

#### In the right and left sail panels Speaker, Rear Tweeter (Option D, E (Monsoon))

Speaker, Rear Tweeter (With Entertainment System Option D, Entertainment System Option E (Monsoon))

In the right and left rear quarter panels