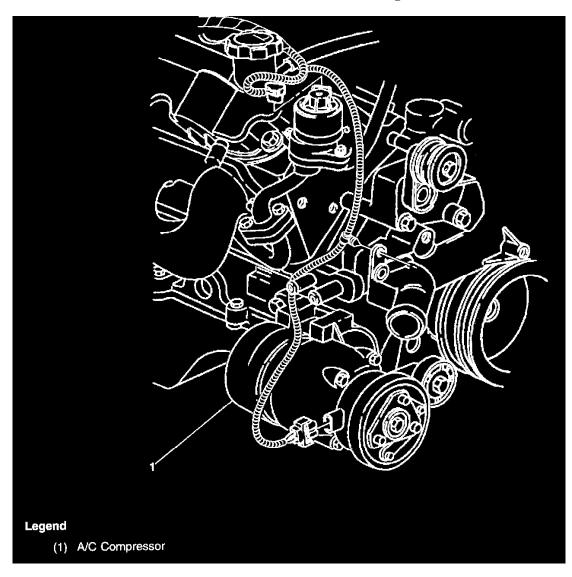

## A/C Clutch Diode

Sealed in a harness, approximately 17 cm (6.8 in) from the A/C compressor clutch connector