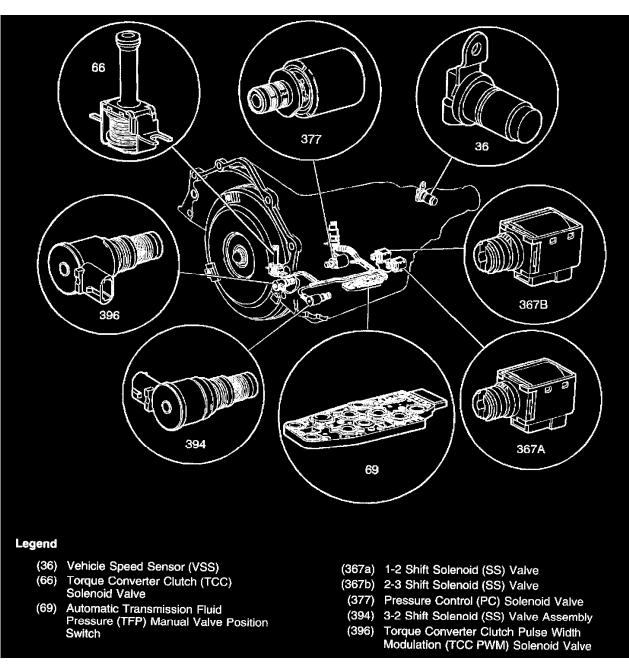

#### Speaker Assembly, Front

Speaker Assembly, Front (With Speaker System, 8 Quat Frt Dr Mtd Dual Rr Hatch Amplifier)

Inside the lower front of the left and right door panel Speaker Assembly, Front (With U59) Inside the lower front of the left and right door panel

## Speaker, Front Tweeter (With System Option D, E (Monsoon)

Speaker, Front Tweeter (With Entertainment System Option D, Entertainment System Option E (Monsoon))

Inside the lower front of the left and right door panel