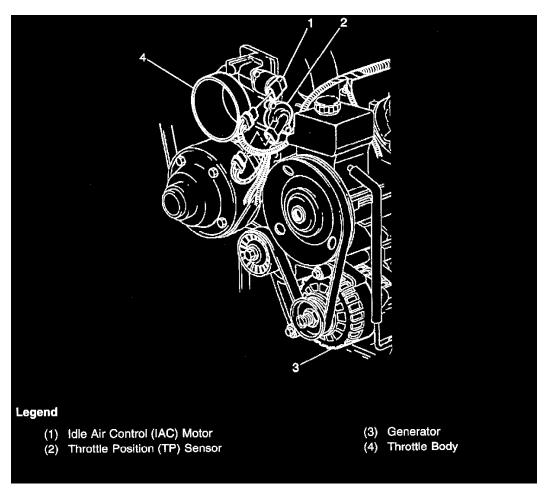

Locations View

In the front right side of the vehicle, directly below headlamp

**Locations View** 

Locations View

Idle Air Control (IAC) Valve

On the right front of the engine, on the throttle body