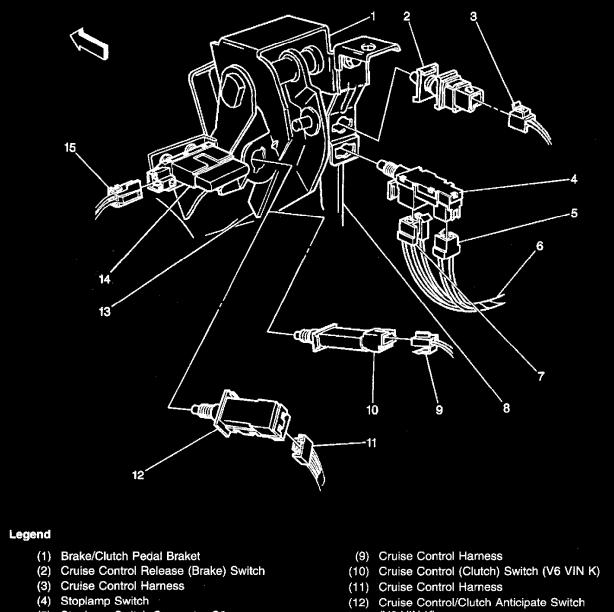

Locations View

In the right front of the engine compartment

Page 45

Locations View - Lower Right Side Of Engine (V8 VIN G)

Locations View

Page 47

- (5) Stoplamp Switch Connector C2 (Automatic Transmission only)
- (6) IP Wiring Harness
- (7) Stoplamp Switch Connector C1
- (8) Brake Pedal

- (12) Cruise Control/Clutch Anticipate Switch (V6 VIN K)
- (13) Clutch Pedal
- (14) Clutch Pedal Position Switch
- (15) IP Wiring Harness

Page 48

- (5) Stoplamp Switch Connector C2 (Automatic Transmission only)
- (6) IP Wiring Harness
- (7) Stoplamp Switch Connector C1
- (8) Brake Pedal

- (12) Cruise Control/Clutch Anticipate Switch (V6 VIN K)
- (13) Clutch Pedal
- (14) Clutch Pedal Position Switch
- (15) IP Wiring Harness

Page 49

Locations View

Locations View