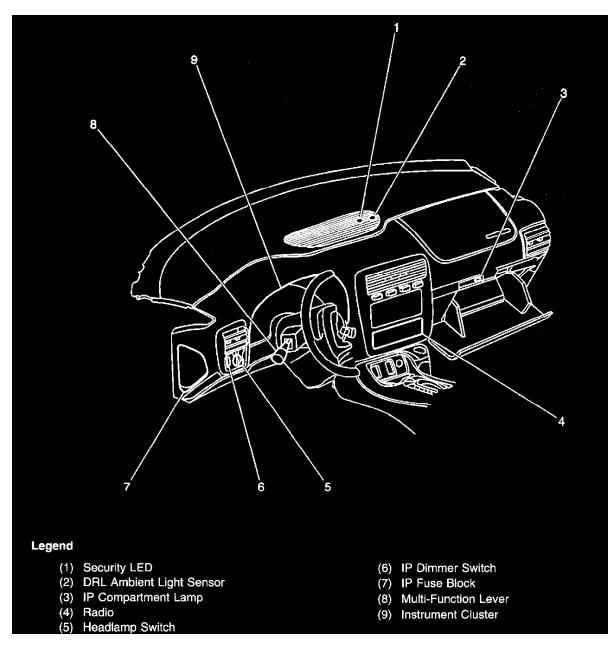

## **IP Fuse Block**

FUSE BLOCK I/P

Page 122

Page 123

Locations View

On the left end of the IP carrier. **IP Wiring Harness** 

Page 124

Locations View

Behind the engine Multi-function Lever

Page 139

**Locations View** 

Page 140

Locations View

Locations View

Remote Compact Disc Player

In the left rear cargo compartment Secondary Air Injection (Air) Pump On the front left frame rail, in the engine compartment Secondary Air Injection Bypass Valve Mounted to the right front frame rail Security Indicator LED On the top center of the IP

Locations View

Radio

Page 148

Locations View

In the center of the IP, above the HVAC control

In the center of the IP, below the HVAC control **Rear Defogger Grid** 

Locations View

Mounted on the rear windshield