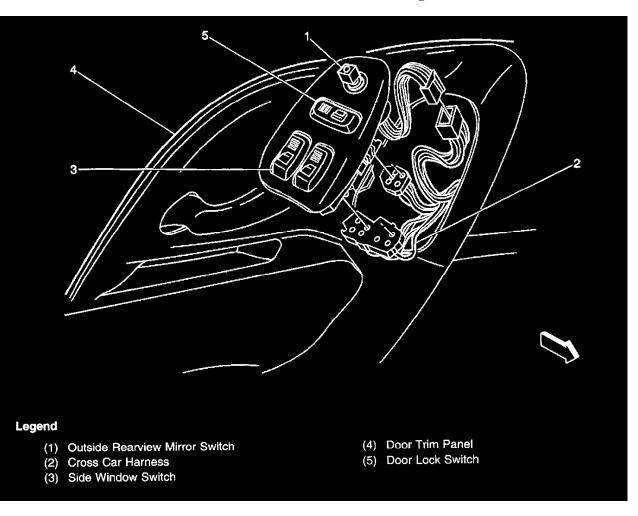

Page 57

- (1) Door Lock Switch Connector
- (2) Outside Rearview Mirror Select Switch Connector
- (3) Outside Rearview Mirror Connector
- (4) Cross Car Harness
- (5) Front Side Door Window Regulator Motor Connector
- (6) Front Side Door Lock Actuator Connector
- (7) Front Side Door Lock Connector
- (8) Side Window Switch Connector
- (9) Door Illumination Lamp