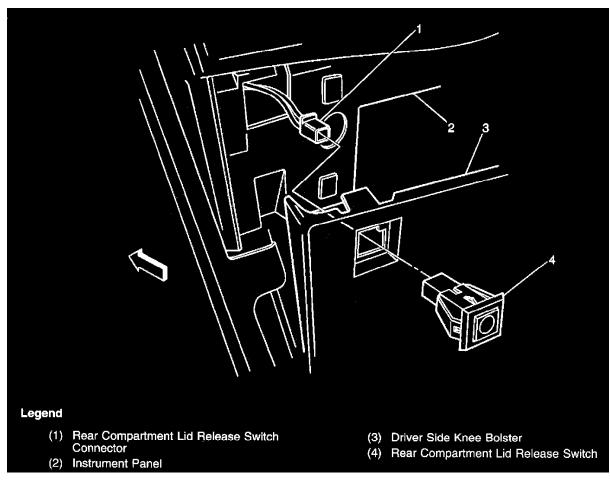

## **Compartment Lid Release Actuator, Rear**

Under the left side of the IP, near C200

In the center of the end panel, in the cargo compartment

**Locations View** 

Locations View

**Cross Car Harness** 

Locations View