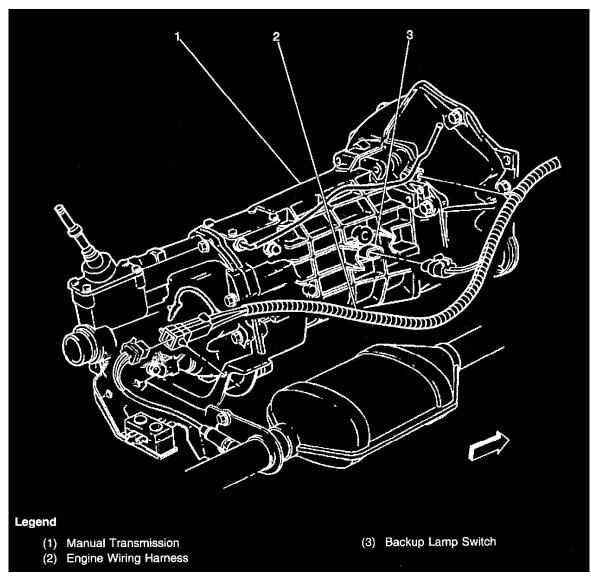

Locations View

Page 135

Locations View - Base Of Steering Column

Page 136

Manual Transmission

Page 137

Locations View

Locations View

Behind the engine Multi-function Lever

Page 139

**Locations View** 

Page 140

Locations View