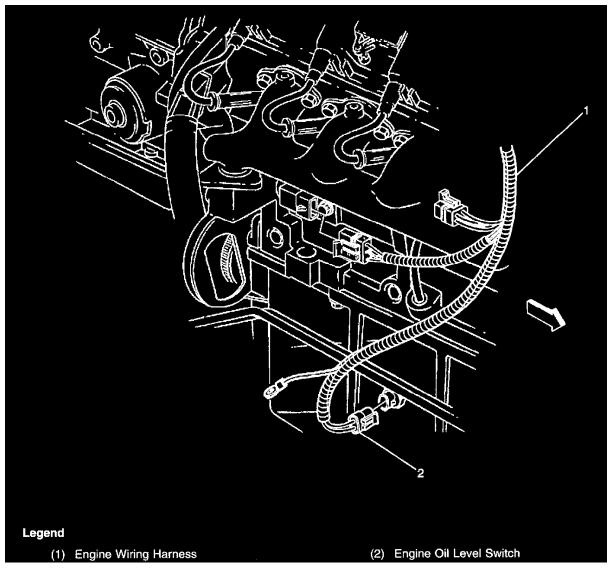

# Engine Cooling Fans Behind the radiator

Page 65

Locations View - Lower Right Side Of Engine (V8 VIN G)

**Engine Wiring Harness** 

Locations View

Locations View

Locations View

Page 70