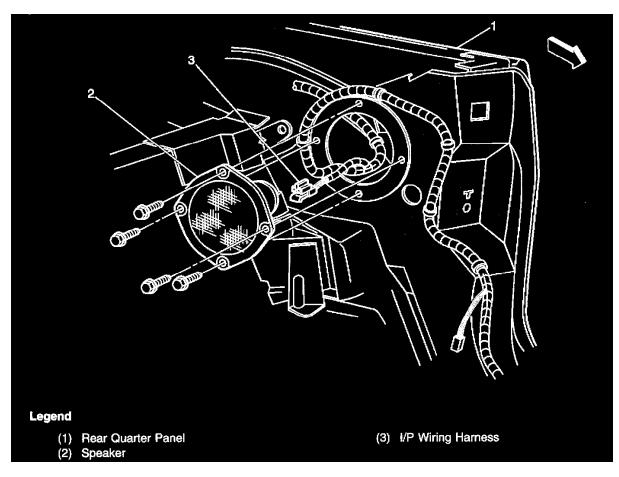

#### Speaker Assembly, Front

Speaker Assembly, Front (With Speaker System, 8 Quat Frt Dr Mtd Dual Rr Hatch Amplifier)

Inside the lower front of the left and right door panel Speaker Assembly, Front (With U59) Inside the lower front of the left and right door panel

Locations View