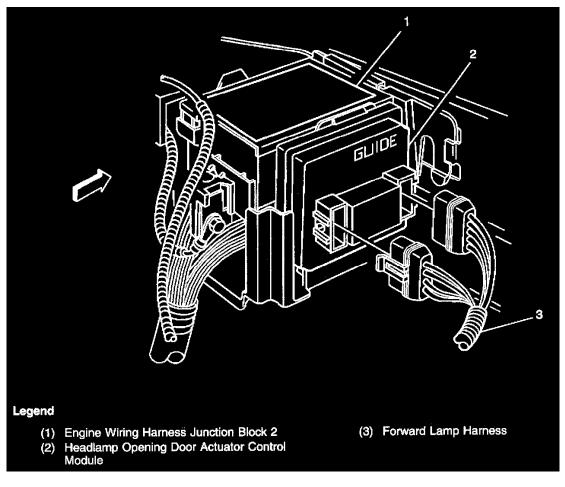

Locations View

**Locations View** 

**Engine Wiring Harness Junction Block 1** 

Locations View

In the left front corner of the engine compartment Engine Wiring Harness Junction Block 2

Locations View

In the left front corner of the engine compartment

Locations View

Locations View

Forward Lamp Harness

Page 90

**Locations View** 

Locations View

**Locations View** 

Page 94