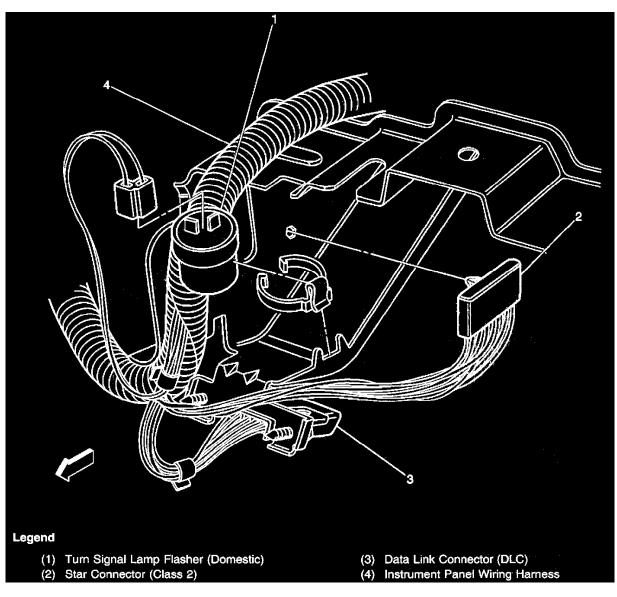

# **Turn Signal Lamp Flasher (Europe)** Under the instrument panel, right of the steering column

Page 24

Locations View

Locations View

Page 26

Locations View

Page 27

Locations View - Lower Right Side Of Engine (V8 VIN G)

#### Splice Pack SP200

Under the left side of the IP, near the DLC

Locations View

Page 161

Locations View - Base Of Steering Column

Locations View