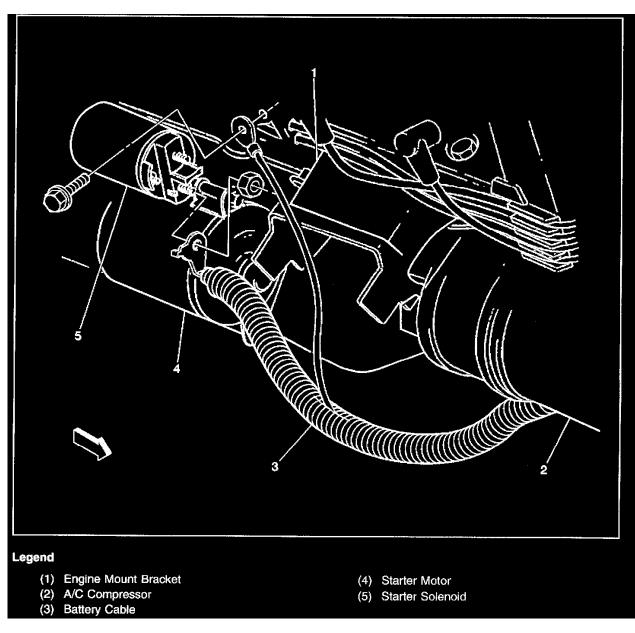

Locations View

In the right front of the engine compartment

Page 45

Locations View - Lower Right Side Of Engine (V8 VIN G)

Locations View

Page 47

- (5) Stoplamp Switch Connector C2 (Automatic Transmission only)
- (6) IP Wiring Harness
- (7) Stoplamp Switch Connector C1
- (8) Brake Pedal