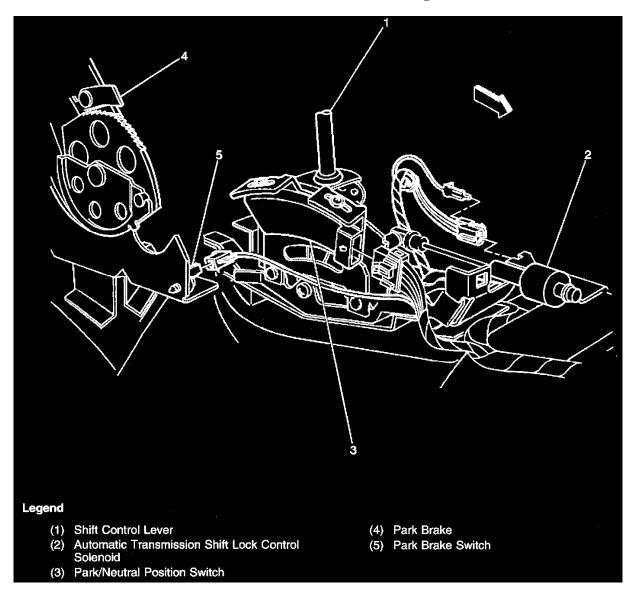

124



Locations View

Page 125



Locations View

Page 126







Page 128



**Locations View** 



Locations View

Page 129



**Locations View** 

Page 130



Locations View





Locations View

Page 132



Page 133



- (Automatic Transmission only)
- (6) IP Wiring Harness
- Stoplamp Switch Connector C1 (7)
- Brake Pedal (8)

- (V6 VIN K)
- (13) Clutch Pedal
- (14) Clutch Pedal Position Switch
- (15) IP Wiring Harness



Locations View

Page 135



Locations View - Base Of Steering Column

Page 136



Manual Transmission

Page 137



Locations View





Locations View

Behind the engine Multi-function Lever

Page 139



**Locations View** 

Page 140



Locations View

## **Outside Rearview Mirror**

Mounted to the outside of the left and right front door



Locations View

Page 141



**Locations View** 



Page 142



- (1) EVAP Canister Purge Solenoid
- (2) Fuel Pulse Dampener
- (3) Fuel Rail With Injectors

- (4) PCV Crossover Hose
  (5) Left Bank Ignition Coils/Modules
  (6) Left Bank HO2S Sensor 1 Mounting Flange
- (7) Engine Coolant Temperature (ECT) Sensor
- (8) Fuel Pressure Gauge Test Connector
- (9) Throttle Position (TP) Sensor
- (10) Idle Air Control (IAC)
- (11) Throttle Body
- (12) Exhaust Gas Recirculation (EGR) Valve
- (13) Right Bank Ignition Coils/Modules

Page 143



Locations View





Locations View

Page 145



Locations View

Page 146



Locations View

Page 147



Locations View

Radio

Page 148



Locations View

In the center of the IP, above the HVAC control

In the center of the IP, below the HVAC control **Rear Defogger Grid** 





Locati