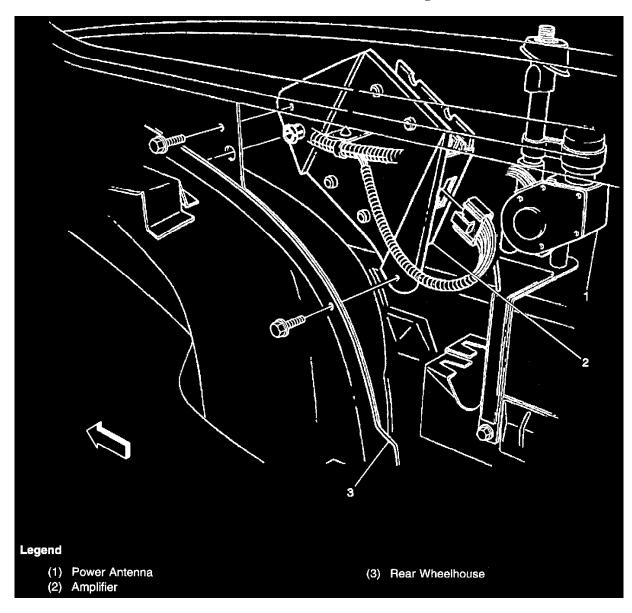

Mounted behind the right rear quarter inner trim panel

Locations View

### Antenna (Radio Power)

Behind the right rear quarter inner trim panel

Mounted behind the right rear quarter inner trim panel

Page 43

Locations View

Auxiliary Power Outlet On the lower right side of the front of the console Battery