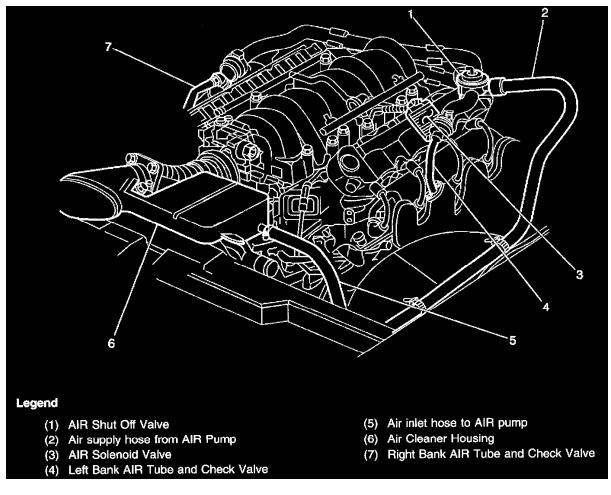

Locations View

Locations View

Page 34

- (1) Air cleaner housing top cover
- (2) Seal
- (3) Air intake duct to resonator
- (4) Clamp
- (5) Air intake duct to top cover retainer
- (6) Intake Air Temperature (IAT) sensor
- (7) Clamp
- (8) Air intake resonator

- (9) Air intake duct to throttle body
- (10) Mass Airflow (MAF) sensor
- (11) Isolator
- (12) Air cleaner housing lower assembly
- (13) Front retaining clips
- (14) Air filter element frame
- (15) Air filter element