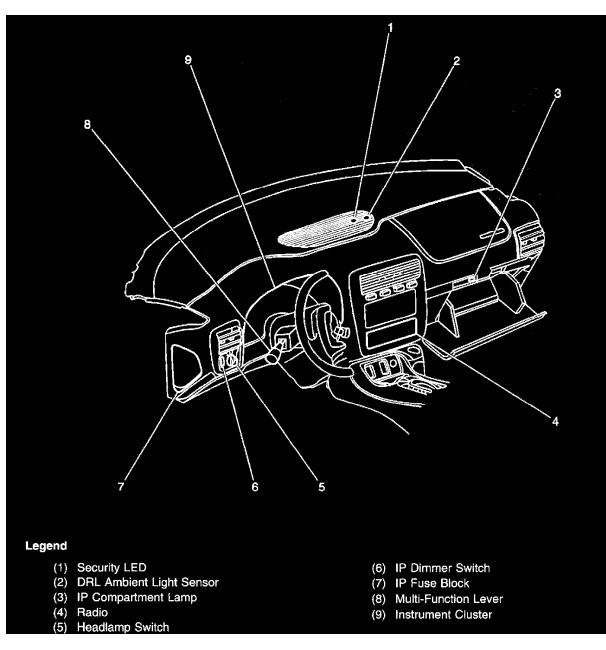

Locations View

Page 135

Locations View - Base Of Steering Column

Page 136

Manual Transmission

Page 137

Locations View

Locations View

Behind the engine Multi-function Lever

Page 139

**Locations View** 

Page 140

Locations View