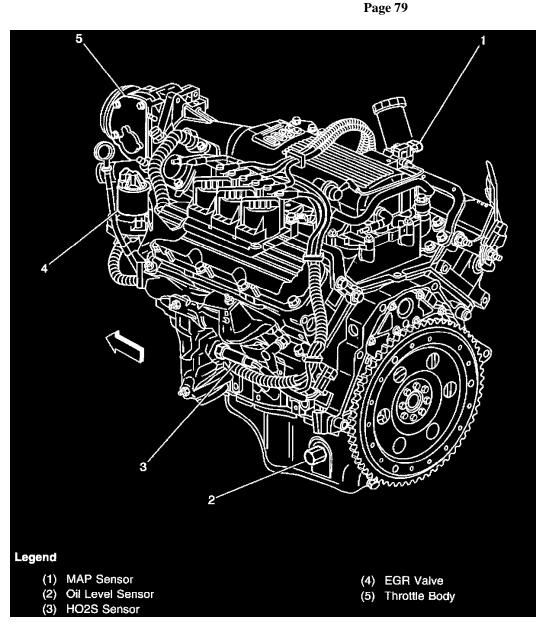

**Locations View** 

Locations View

Exhaust Gas Recirculation (EGR) Valve

Locations View

On the left rear of the engine, mounted to the intake manifold

Locations View

Page 86

Locations View