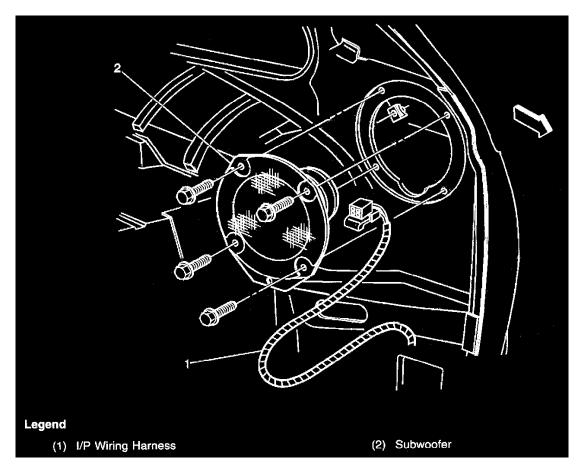

### Speaker, Rear Subwoofer (With Entertainment System Option D)

In the right and left sail panels

#### Speaker, Rear Subwoofer (8 Quat Frt Dr Mtd Dual Rr Hatch Amp)

Speaker, Rear Subwoofer (With Speaker System, 8 Quat Frt Dr Mtd Dual Rr Hatch Amplifier)

#### In the right and left sail panels Speaker, Rear Tweeter (Option D, E (Monsoon))

Speaker, Rear Tweeter (With Entertainment System Option D, Entertainment System Option E (Monsoon))

In the right and left rear quarter panels