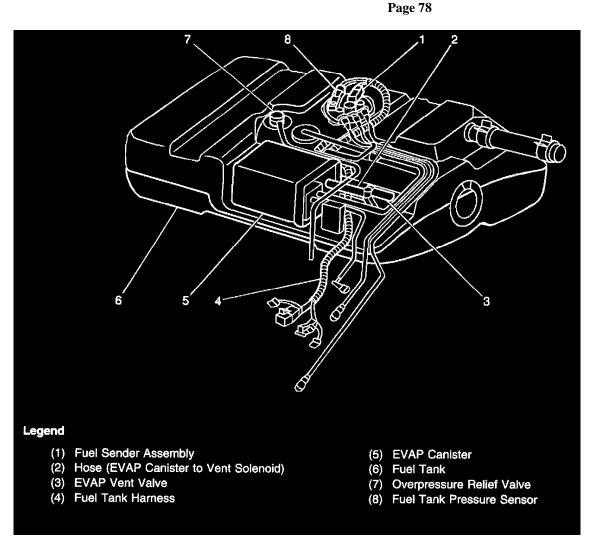

utch Anticipate Switch (V6 VIN K)
- (13) Clutch Pedal
- (14) Clutch Pedal Position Switch
- (15) IP Wiring Harness







Locations View

Door Lock Actuator, Front Side Inside the rear of the door Door Lock, Front Side Inside the rear of the door

Page 62







Locations View

# Engine Cooling Fans Behind the radiator





Page 65



Locations View - Lower Right Side Of Engine (V8 VIN G)

**Engine Wiring Harness** 





Locations View





Locations View





Locations View





Page 70



Locations View





**Locations View** 

**Engine Wiring Harness Junction Block 1** 









Locations View

In the left front corner of the engine compartment Engine Wiring Harness Junction Block 2













Locations View

In the left front corner of the engine compartment



**Locations View** 



Locations View

Exhaust Gas Recirculation (EGR) Valve



Locations View





On the left rear of the engine, mounted to the intake manifold











Locations View









Page 86



Locations View









Locations View





Locations View

Forward Lamp Harness

Page 90





**Locations View** 









Locations View





**Locations View** 

Page 94



Locations View - Base Of Steering Column









Locations View

**Fuel Injectors** 



Locations View

Mounted on the intake manifold, part of the fuel rail



Locations View





### Legend

- (1) EVAP Canister Purge Solenoid
- (2) Fuel Pulse Dampener
- (3) Fuel Rail With Injectors

- (4) PCV Crossover Hose
  (5) Left Bank Ignition Coils/Modules
  (6) Left Bank HO2S Sensor 1 Mounting Flange
- (7) Engine Coolant Temperature (ECT)