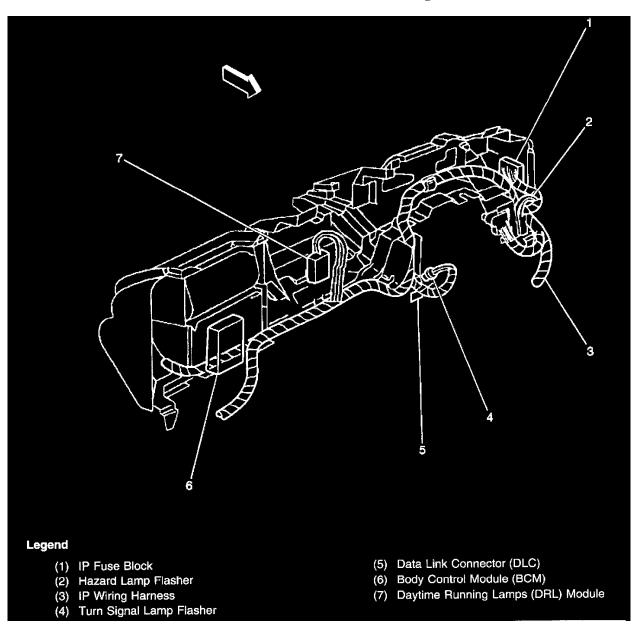

# **Door Illumination Lamp**

Mounted in the door arm rest Fog Lamp

Page 4

Locations View

On the lower left and right side of the front fascia

Locations View

Locations View

Hazard Lamp Flasher

## **IP Fuse Block**

FUSE BLOCK I/P

Page 122

Page 123

Locations View

On the left end of the IP carrier. **IP Wiring Harness** 

Page 124

Locations View