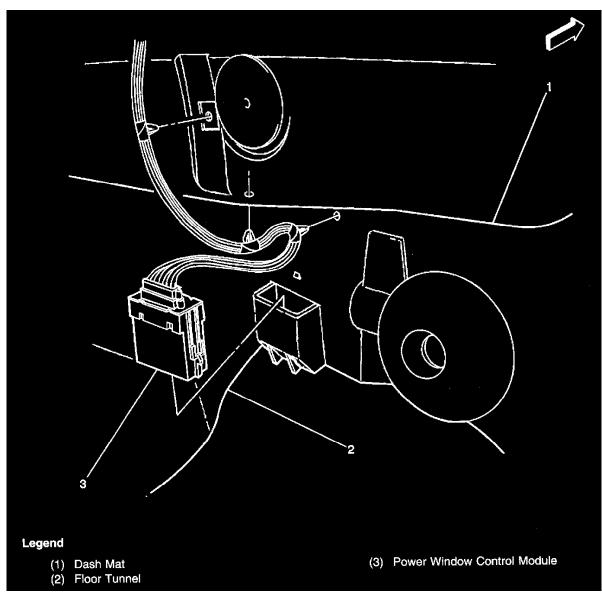

# Generator

Page 104

Locations View

Page 105

Locations View

On the front left side of the engine

Headlamp Leveling Jumper Resistor In the IP harness, approximately 12 cm (4 in) from G202 breakout, in inflatable restraint sensing and diagnostic module (SDM) breakout Horn