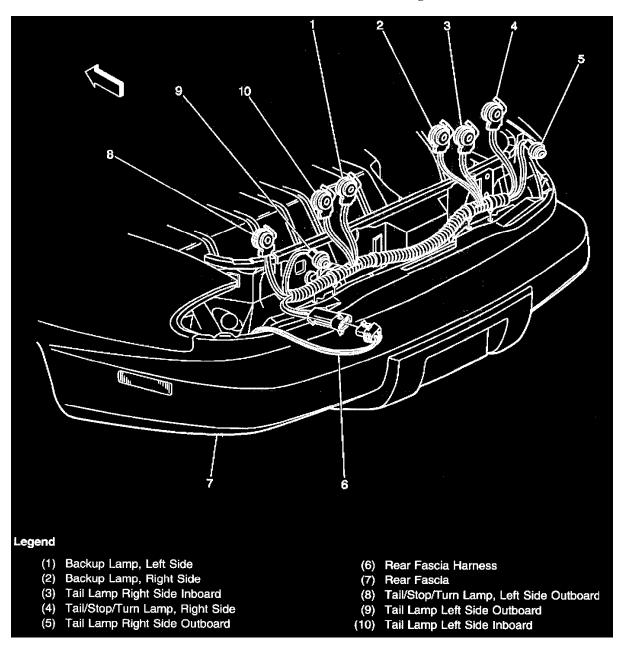

## **Backup Lamps**

Mounted in the left and right taillamp assemblies

Center High Mounted Stop Lamp (CHMSL)

In the center of the rear spoiler

**Tail/Stop/Turn Lamp** On the left and right rear exterior of the vehicle

Locations View

**Taillamp** On the left and right rear exterior of the vehicle

Page 22

Locations View