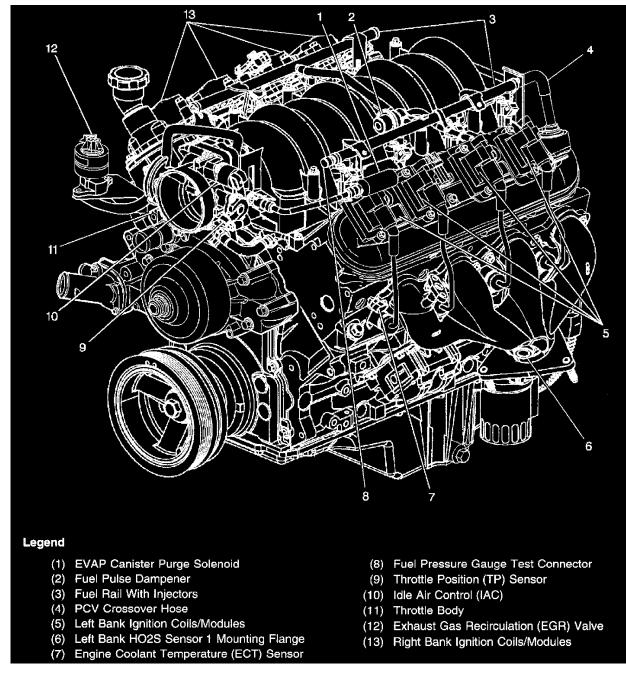

### Legend

- (1) EVAP Canister Purge Solenoid
- (2) Fuel Pulse Dampener
- (3) Fuel Rail With Injectors

- (4) PCV Crossover Hose
  (5) Left Bank Ignition Coils/Modules
  (6) Left Bank HO2S Sensor 1 Mounting Flange
- (7) Engine Coolant Temperature (ECT) Sensor
- (8) Fuel Pressure Gauge Test Connector
- (9) Throttle Position (TP) Sensor
- (10) Idle Air Control (IAC)
- (11) Throttle Body
- (12) Exhaust Gas Recirculation (EGR) Valve
- (13) Right Bank Ignition Coils/Modules

**Page 100** 

- (1) EVAP Canister Purge Solenoid
- (2) Fuel Pulse Dampener
- (3) Fuel Rail With Injectors

- (4) PCV Crossover Hose
  (5) Left Bank Ignition Coils/Modules
  (6) Left Bank HO2S Sensor 1 Mounting Flange
- (7) Engine Coolant Temperature (ECT) Sensor
- (8) Fuel Pressure Gauge Test Connector
- (9) Throttle Position (TP) Sensor
- (10) Idle Air Control (IAC)
- (11) Throttle Body
- (12) Exhaust Gas Recirculation (EGR) Valve
- (13) Right Bank Ignition Coils/Modules