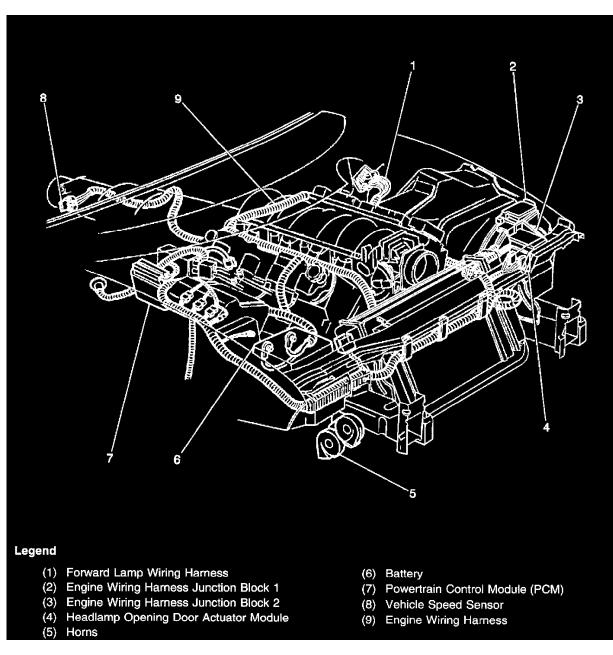

Locations View

**Locations View** 

**Engine Wiring Harness Junction Block 1** 

Locations View

In the left front corner of the engine compartment Engine Wiring Harness Junction Block 2

Locations View

In the left front corner of the engine compartment