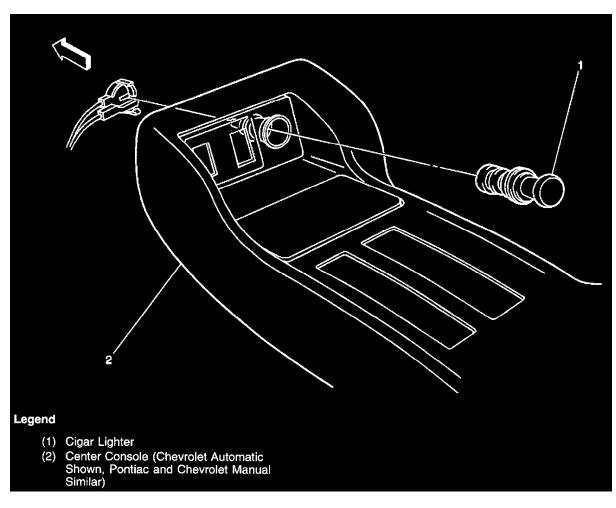

# Cigar Lighter

Locations View

Page 51

Locations View

Mounted on the front of the console

Page 52

- (5) Stoplamp Switch Connector C2 (Automatic Transmission only)
- (6) IP Wiring Harness
- Stoplamp Switch Connector C1 (7)
- Brake Pedal (8)