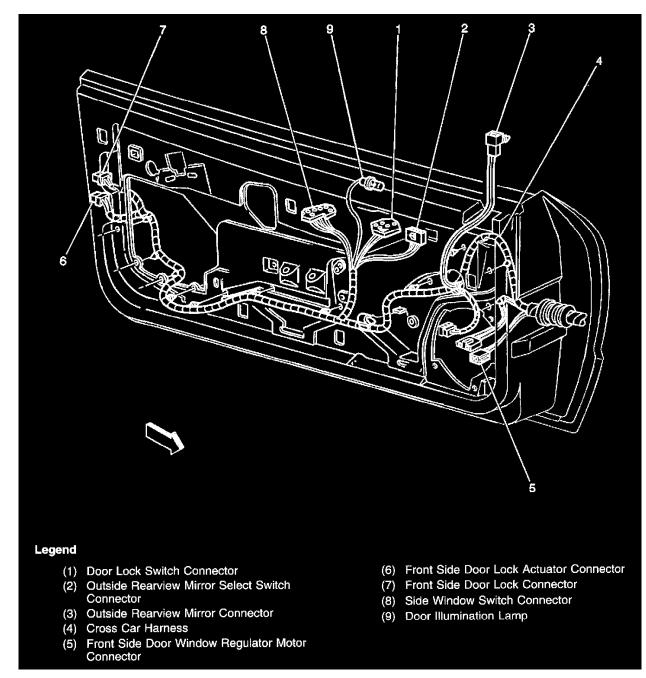

Page 57

- (1) Door Lock Switch Connector
- (2) Outside Rearview Mirror Select Switch Connector
- (3) Outside Rearview Mirror Connector
- (4) Cross Car Harness
- (5) Front Side Door Window Regulator Motor Connector
- (6) Front Side Door Lock Actuator Connector
- (7) Front Side Door Lock Connector
- (8) Side Window Switch Connector
- (9) Door Illumination Lamp