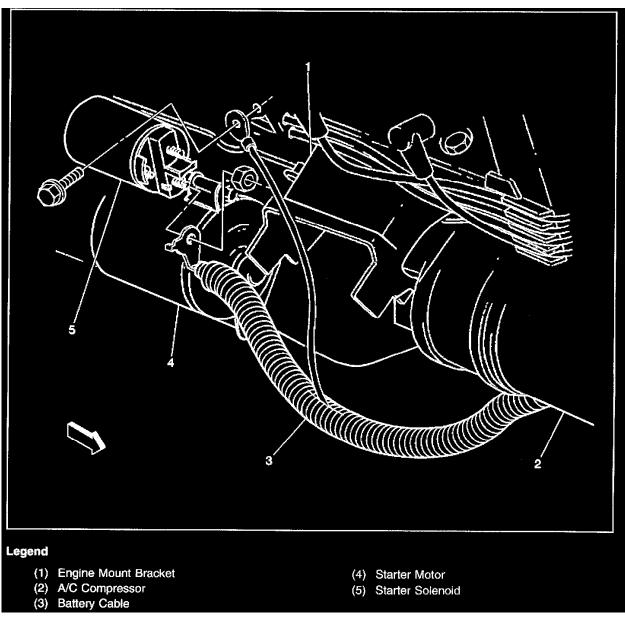

Locations View

In the right front of the engine compartment

Page 45

Locations View - Lower Right Side Of Engine (V8 VIN G)

Locations View

Page 47

- (5) Stoplamp Switch Connector C2 (Automatic Transmission only)
- (6) IP Wiring Harness
- (7) Stoplamp Switch Connector C1
- (8) Brake Pedal