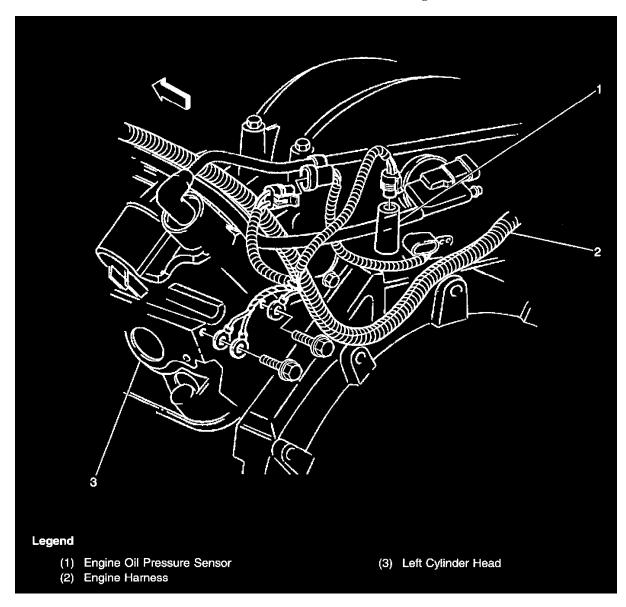

# Engine Cooling Fans Behind the radiator

Page 65

Locations View - Lower Right Side Of Engine (V8 VIN G)

**Engine Wiring Harness** 

Locations View

Locations View

Locations View

Page 70