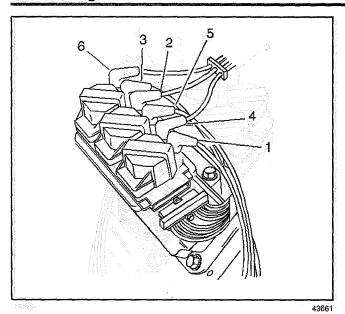

### **Removal Procedure**

1. Disconnect the odd numbered plug wires (1, 3, 5) from the ignition coils.

**Notice:** Twist the spark plug boot one-half turn in order to release the boot. Pull on the spark plug boot only. Do not pull on the spark plug wire or the wire could be damaged.

 Raise and suitably support the vehicle. Refer to Lifting and Jacking the Vehicle in General Information.

- 3. Remove the plug wires from the spark plugs.
- 4. Remove the spark plug wire harness from the vehicle.

- 1. Install the spark plug wire harness to the vehicle.
- 2. Install the spark plug wires to the spark plugs.
- 3. Lower the vehicle.

4. Connect the odd numbered plug wires (1, 3, 5) to the ignition coils.

#### 43661