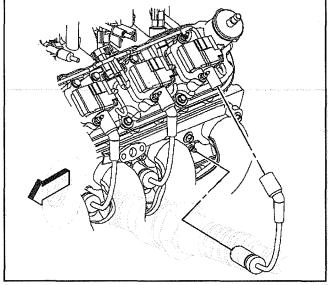

### **Removal Procedure**

1. Disconnect the odd numbered plug wires (1, 3, 5) from the ignition coils.

**Notice:** Twist the spark plug boot one-half turn in order to release the boot. Pull on the spark plug boot only. Do not pull on the spark plug wire or the wire could be damaged.

 Raise and suitably support the vehicle. Refer to Lifting and Jacking the Vehicle in General Information.

- 3. Remove the plug wires from the spark plugs.
- 4. Remove the spark plug wire harness from the vehicle.

- 1. Install the spark plug wire harness to the vehicle.
- 2. Install the spark plug wires to the spark plugs.
- 3. Lower the vehicle.

4. Connect the odd numbered plug wires (1, 3, 5) to the ignition coils.