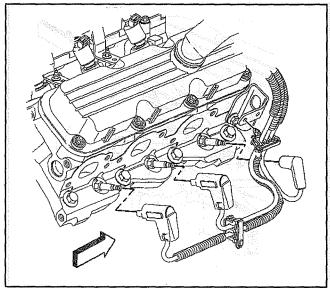

# Removal Procedure

Notice: Twist the spark plug boot one-half turn in order to release the boot. Pull on the spark plug boot only. Do not pull on the spark plug wire or the wire could be damaged. A case pure years note longer

- 1. Disconnect the spark plug wire at each spark plug.
  - Twist each spark plug 1/2 turn.placebase
  - · Pull only on the boot in order to remove the wire from each spark plug
- 2. Disconnect the spark plug wire from the bally. ignition coil. So as solve as seeds a constant acide.
  - Twist each spark plug boot 1/2 turn.
  - Pull only on the boot in order to remove the wires from the ignition coil.

### Installation Procedure and the partnership is

- 1. Install the spark plug wires at the ignition coil.
- 2. Install the spark plug wire to each spark plug.
- 3. Inspect the wires for proper installation:
  - Push sideways on each boot in order to inspect the seating.
    - Reinstall any loose boot.

211641