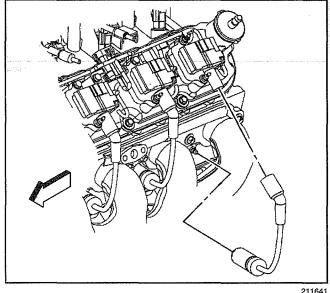

### **Removal Procedure**

1. Disconnect the odd numbered plug wires (1, 3, 5) from the ignition coils.

**Notice:** Twist the spark plug boot one-half turn in order to release the boot. Pull on the spark plug boot only. Do not pull on the spark plug wire or the wire could be damaged.

 Raise and suitably support the vehicle. Refer to Lifting and Jacking the Vehicle in General Information.

- 3. Remove the plug wires from the spark plugs.
- 4. Remove the spark plug wire harness from the vehicle.

- 1. Install the spark plug wire harness to the vehicle.
- 2. Install the spark plug wires to the spark plugs.
- 3. Lower the vehicle.

4. Connect the odd numbered plug wires (1, 3, 5) to the ignition coils.