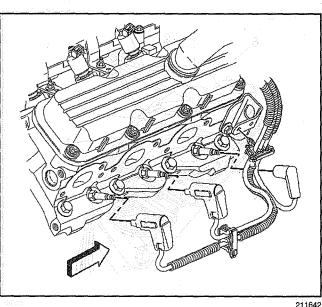

# Removal Procedure

Notice: Twist the spark plug boot one-half turn in order to release the boot. Pull on the spark plug boot only. Do not pull on the spark plug wire or the wire could be damaged. A case pure years note longer

- 1. Disconnect the spark plug wire at each spark plug.
  - Twist each spark plug 1/2 turn.placebase
  - · Pull only on the boot in order to remove the wire from each spark plug
- 2. Disconnect the spark plug wire from the bally. ignition coil. So as solve as seeds a constant acide.
  - Twist each spark plug boot 1/2 turn.
  - Pull only on the boot in order to remove the wires from the ignition coil.

### Installation Procedure and the partnership is

- 1. Install the spark plug wires at the ignition coil.
- 2. Install the spark plug wire to each spark plug.
- 3. Inspect the wires for proper installation:
  - Push sideways on each boot in order to inspect the seating.
    - Reinstall any loose boot.

211641